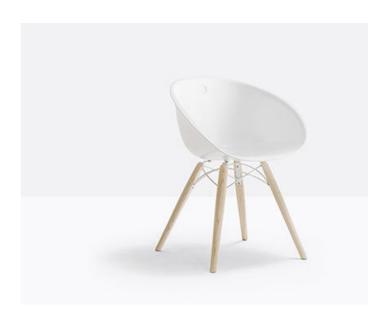

# GLISS 904

DESIGN: CLAUDIO DONDOLI - MARCO POCCI

Gliss has a cozy and ergonomic shape which takes its inspiration from iconic chairs of the Fifties, featuring by the distinctive element of the hole in the shell. The collection stands out for comfort and functionality, thanks to its sinuous armrests that allow a handy grip, as well embrace the body. Armchair with technopolymer shell and solid ash wood legs.