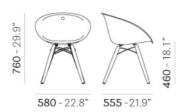

# GLISS 904

DESIGN: CLAUDIO DONDOLI - MARCO POCCI

Gliss has a cozy and ergonomic shape which takes its inspiration from iconic chairs of the Fifties, featuring by the distinctive element of the hole in the shell. The collection stands out for comfort and functionality, thanks to its sinuous armrests that allow a handy grip, as well embrace the body. Armchair with technopolymer shell and solid ash wood legs.