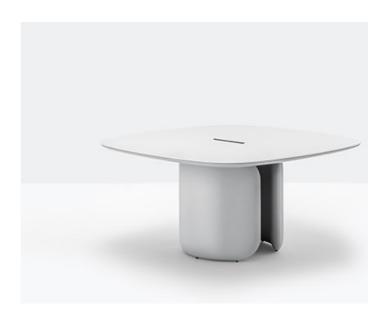

## ELINOR ELN150X150CE P

DESIGN: CLAUDIO BELLINI

The Elinor table collection, with its soft and curving lines, conveys a refined yet contemporary image. The base is formed of two moulded elements of fixed dimensions, made from rigid polyurethane foam and upholstered in genuine leather; they support a square table top in ultrathin 6mm solid laminate with cable access and a rounded lacquered MDF support beneath it which conceals the steel structure. The two elements of the base are arranged symmetrically, positioned in a way that recalls closed brackets.