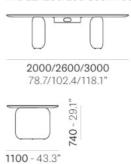

## ELINOR ELN150X150CE P

DESIGN: CLAUDIO BELLINI

The Elinor table collection, with its soft and curving lines, conveys a refined yet contemporary image. The base is formed of two moulded elements of fixed dimensions, made from rigid polyurethane foam and upholstered in genuine leather; they support a square table top in ultrathin 6mm solid laminate with cable access and a rounded lacquered MDF support beneath it which conceals the steel structure. The two elements of the base are arranged symmetrically, positioned in a way that recalls closed brackets.