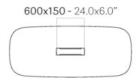

## ELINOR ELN200/260/300x1 Pocc

DESIGN: CLAUDIO BELLINI

The Elinor table collection, with its soft and curving lines, conveys a refined yet contemporary image. The base is formed of two moulded elements of fixed dimensions, made from rigid polyurethane foam and upholstered in genuine leather; they support a square table top in ultrathin 6mm solid laminate with cable access and a rounded lacquered MDF support beneath it which conceals the steel structure. The two elements of the base are arranged symmetrically. Available in two layouts that allow different aesthetic results: they can be positioned in a way that recalls closed or open brackets.