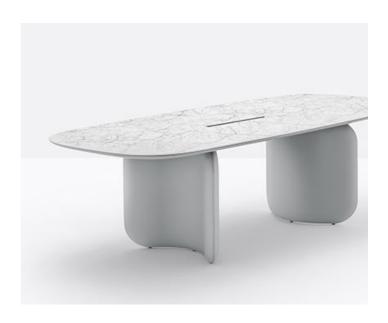

## ELINOR ELN200/260/300x1 Pocc

DESIGN: CLAUDIO BELLINI

The Elinor table collection, with its soft and curving lines, conveys a refined yet contemporary image. The base is formed of two moulded elements of fixed dimensions, made from rigid polyurethane foam and upholstered in genuine leather; they support a square table top in ultrathin 6mm solid laminate with cable access and a rounded lacquered MDF support beneath it which conceals the steel structure. The two elements of the base are arranged symmetrically. Available in two layouts that allow different aesthetic results: they can be positioned in a way that recalls closed or open brackets.