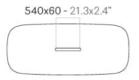

## ELINOR ELN200/260/300x1 Pocc

DESIGN: CLAUDIO BELLINI

The Elinor table collection, with its soft and curving lines, conveys a refined yet contemporary image. The base is formed of two moulded elements of fixed dimensions, made from rigid polyurethane foam and upholstered in genuine leather; they support a square table top in ultrathin 6mm solid laminate with cable access and a rounded lacquered MDF support beneath it which conceals the steel structure. The two elements of the base are arranged symmetrically. Available in two layouts that allow different aesthetic results: they can be positioned in a way that recalls closed or open brackets.