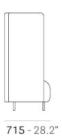

Buddyhub is characterized by a wrap-around, sound absorbing panel which envelops the seat in a sort of enclosed niche. Sofa with polyurethane injected foam supported by elastic belts, backrest and armrests in polyurethane injected foam, steel frame and aluminium legs.