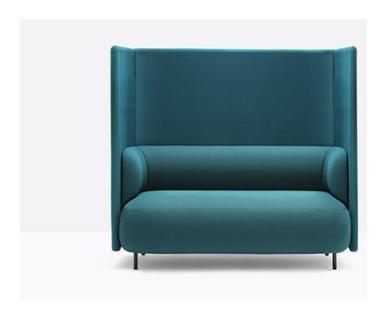

## BUDDYHUB BDHOO29 40 P

DESIGN: BUSETTI GARUTI REDAELLI

The functional and efficient Buddyhub offers an isolated alcove that ensures acoustic and visual privacy, in line with the trends for office spaces.

Buddyhub is characterized by a wrap-around, sound absorbing panel which envelops the seat in a sort of enclosed niche. Sofa with polyurethane injected foam supported by elastic belts, backrest and armrests in polyurethane injected foam, steel frame and aluminium legs.