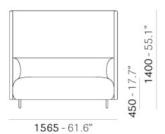

Buddyhub is characterized by a wrap-around, sound absorbing panel which envelops the seat in a sort of enclosed niche. Sofa with polyurethane injected foam supported by elastic belts, backrest and armrests in polyurethane injected foam, steel frame and aluminium legs.