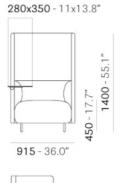

## BUDDYHUB BDH001T/140

FRAME FINISHES

FABRICS (VIEW FINISHES AND MATERIALS)

FINISHES AND MATERIALS

PRESS

715 - 28.2"