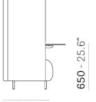

## BUDDYHUB BDH001T/140

FRAME FINISHES

FABRICS (VIEW FINISHES AND MATERIALS)

FINISHES AND MATERIALS

PRESS

715 - 28.2"