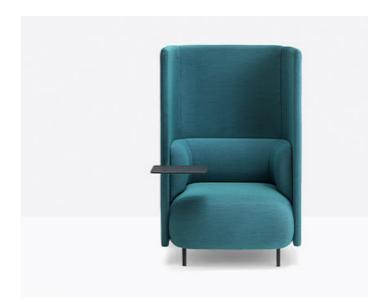

## BUDDYHUB BDHOUT 1/140

DESIGN: BUSETTI GARUTI REDAELLI

The functional and efficient Buddyhub offers an isolated alcove that ensures acoustic and visual privacy, in line with the trends for office spaces.

Buddyhub is characterized by a wrap-around, sound absorbing panel which envelops the seat in a sort of enclosed niche. Armchair with polyurethane injected foam supported by elastic belts, backrest and armrests in polyurethane injected foam, steel frame and aluminium legs.

A black fenix tablet may be fixed to the right side of the armchair.

INFORMATION REQUEST