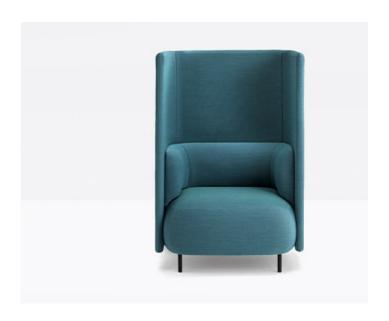

## BUDDYHUB BDHOÖ1 9 40 P

DESIGN: BUSETTI GARUTI REDAELLI

The functional and efficient Buddyhub offers an isolated alcove that ensures acoustic and visual privacy, in line with the trends for office spaces.

Buddyhub is characterized by a wrap-around, sound absorbing panel which envelops the seat in a sort of enclosed niche. Armchair with polyurethane injected foam supported by elastic belts, backrest and armrests in polyurethane injected foam, steel frame and aluminium legs.