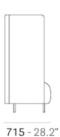

## BUDDYHUB BDHOÖ1 9 40 P

DESIGN: BUSETTI GARUTI REDAELLI

The functional and efficient Buddyhub offers an isolated alcove that ensures acoustic and visual privacy, in line with the trends for office spaces.

Buddyhub is characterized by a wrap-around, sound absorbing panel which envelops the seat in a sort of enclosed niche. Armchair with polyurethane injected foam supported by elastic belts, backrest and armrests in polyurethane injected foam, steel frame and aluminium legs.