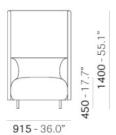

## BUDDYHUB BDHOÖ1 9 40 P

DESIGN: BUSETTI GARUTI REDAELLI

The functional and efficient Buddyhub offers an isolated alcove that ensures acoustic and visual privacy, in line with the trends for office spaces.

Buddyhub is characterized by a wrap-around, sound absorbing panel which envelops the seat in a sort of enclosed niche. Armchair with polyurethane injected foam supported by elastic belts, backrest and armrests in polyurethane injected foam, steel frame and aluminium legs.