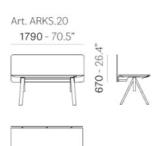

Two electric actuators, connected to a control unit and activated by a controller placed under the top, move as one, allowing the user to choose the ideal height of the top, from 740 to 1140 mm.

The cable access, placed between the top and the panel, allows to anchor the sound absorbing panel upholstered in fabric which divides one desk from another.

INFORMATION REQUEST

Art. ARKS180x79REG