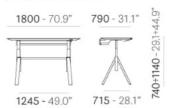

Two electric actuators, connected to a control unit and activated by a controller placed under the top, move as one, allowing the user to choose the ideal height of the top, from 740 to 1140 mm.

The cable access, placed between the top and the panel, allows to anchor the sound absorbing panel upholstered in fabric which divides one desk from another.