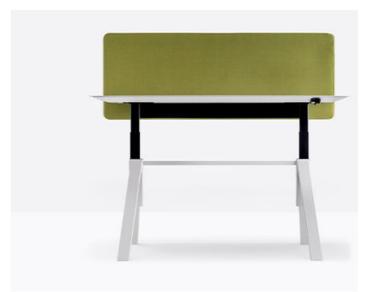

## ARKI-TABLE ARKS180879REG

DESIGN: PEDRALI R&D

With its practical, height-adjustable top, the Arki-Table Adjustable Desk contributes to the creation of a functional and dynamic office space. Single workstation with steel trestle legs, ultra-thin solid laminate top supported by an extruded aluminium frame.

Two electric actuators, connected to a control unit and activated by a controller placed under the top, move as one, allowing the user to choose the ideal height of the top, from 740 to 1140 mm.

The cable access, placed between the top and the panel, allows to anchor the sound absorbing panel upholstered in fabric which divides one desk from another.