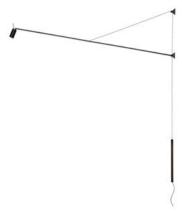

## **SWAN**

SWAN is a dimmable LED wall lamp for direct lighting. Aluminium matte black painted structure. Arm rotation of 40° vertically, contained by a leathered counterbalance, and 180° horizontally. Its directable cylindric head allows to flexibly orientate the light beam, with optional honeycomb filter for antiglare. Dimmer on cable.