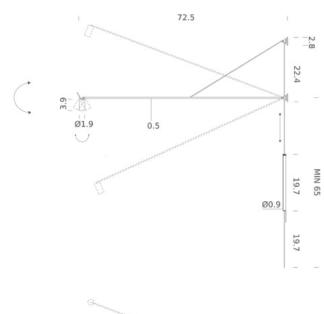

## **SWAN**

SWAN is a dimmable LED wall lamp for direct lighting. Aluminium matte black painted structure. Arm rotation of 40° vertically, contained by a leathered counterbalance, and 180° horizontally. Its directable cylindric head allows to flexibly orientate the light beam, with optional honeycomb filter for antiglare. Dimmer on cable.