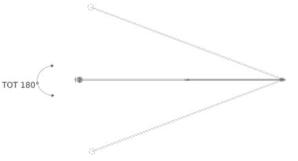

## **SWAN**

SWAN is a dimmable LED wall lamp for direct lighting. Aluminium matte black painted structure. Arm rotation of 40° vertically, contained by a leathered counterbalance, and 180° horizontally. Its directable cylindric head allows to flexibly orientate the light beam, with optional honeycomb filter for antiglare. Dimmer on cable.