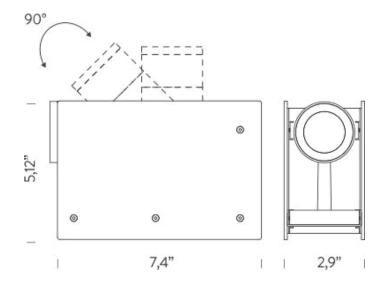

### LAMPING

Source LED Total power 13W

Emission direct orientable
Switching dimm on board

Tension 110V
Color temperature 2700K
Luminous flux 900Im
Typ CRI 90
IP class 20

Dimensions 7,4x2,9x5,12

Notes driver on board, adjustable beam 15°-55°, orientable spot

90°

Net lamp weight 2,86 lbs

Codes Structure PLT LN2 11 black

**PACKAGE** 

Package 01 Dimension: 9x12x5 inches / Gross weight: 3,97 lbs