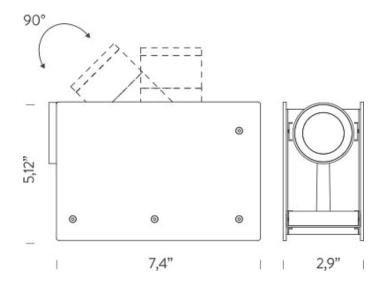

### LAMPING

Source LED Total power 13W

Emission direct orientable
Switching dimm on board

Tension 110V
Color temperature 3000K
Luminous flux 900Im
Typ CRI 90
IP class 20

Dimensions 7,4x2,9x5,12

Notes driver on board, adjustable beam 15°-55°, orientable spot

90°

Net lamp weight 2,86 lbs

Codes Structure
PLT LN3 11 black

**PACKAGE** 

Package 01 Dimension: 9x12x5 inches / Gross weight: 3,97 lbs