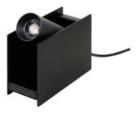

# PLINT

Massimo Colagrande

PLINT is a LED spot that bursts into the world of accent lighting, challenging the notions of conventional spotlights with its flexibility of installation and excellent light quality. The integrated design of the high-performing spot with variable optics in a solid metal structure allow PLINT to be freely positioned for optimal and precise, yet discreet accent lighting. On-board dimming and the vast adjustability possibilities of PLINT's light emission make it a versatile and innovative tool for any project. Available in matte black finish and in two different color temperatures.