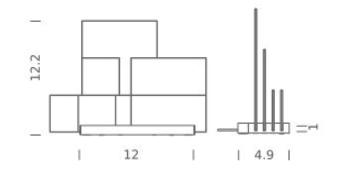

# **ON LINES**

Table LED lamp with aluminum base and methacrylate diffusers. The base is equipped with tracks to freely position the different diffusers to create infinite configurations of light and transparency. Available in two versions, white painted base and colored diffusers or black painted base with neutral and one red diffusers. Dimmable with touch dimmer switch on board.



## LED

#### LAMPING

Source Total power Emission Switching Tension Color temperature Luminous flux Typ CRI Energy class IP class Notes Accessories

#### Codes

ONL LWW 11 ONL LNW 11





LED BOARD 15W DIFFUSED dimmable on board 120V 2700K 1700Im (luminous output) 85 A+ 20 cable length 6.6' Lipari ring,



### Structure/Diffuser

white/colored black/transparent + red