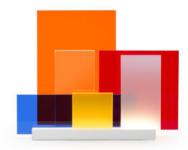

# **ON LINES**

Table LED lamp with aluminum base and methacrylate diffusers. The base is equipped with tracks to freely position the different diffusers to create infinite configurations of light and transparency. Available in two versions, white painted base and colored diffusers or black painted base with neutral and one red diffusers. Dimmable with touch dimmer switch on board.

### Structure/Diffuser

white/colored black/transparent + red