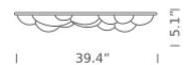

ant and wall/ceiling lamps with structure in natural opal polyethylene made in rotational molding. Diffused lighting for a widespread and comfortable output. The suspension version is available in two sizes: Nuvola and Nuvola Minor. The wall/ceiling version is composed of one of the two blocs (deep or flat). All versions are dimmable. For the pendant version, DALI driver on request.



# H9.8" LED

## LAMPING

Source Total power Emission Switching Tension Color temperature Luminous flux Typ CRI Energy class Materials Notes Accessories

## Codes

NUM LWW 31

#### PACKAGE

Package 01

# Certificazioni

C€ ERE

LINEAR LED 45W DIFFUSED dimmable 1-10V 120V 2700K 4000lm (luminous output) 85 A+ pmma DALI version on request Lipari ring,

## Structure

white

Dimension: 43,3"x26.8"x18.9" inches







# H5.5" LED

## LAMPING

Source Total power Emission Switching Tension Color temperature Luminous flux Typ CRI Energy class Materials Notes Accessories

# Codes

NUM LWW 32

#### PACKAGE

Package 01

## Certificazioni

C€ ERE

LINEAR LED 45W DIFFUSED dimmable 1-10V 120V 2700K 4000lm (luminous output) 85 A+ pmma DALI version on request Lipari ring,

## Structure

white

Dimension: 43,3"x26.8"x18.9" inches