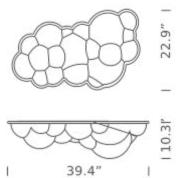

t and wall/ceiling lamps with structure in natural opal polyethylene made in rotational molding. Diffused lighting for a widespread and comfortable output. The suspension version is available in two sizes: Nuvola and Nuvola Minor. The wall/ceiling version is composed of one of the two blocs (deep or flat). All versions are dimmable. For the pendant version, DALI driver on request.



# H9.8" LED

## LAMPING

Source Total power Emission Switching Tension Color temperature Luminous flux Typ CRI Energy class Materials Notes Accessories

## Codes

NUM LWW 31

#### PACKAGE

Package 01

# Certificazioni

C€ ERE

LINEAR LED 45W DIFFUSED dimmable 1-10V 120V 2700K 4000lm (luminous output) 85 A+ pmma DALI version on request Lipari ring,

## Structure

white

Dimension: 43,3"x26.8"x18.9" inches







# H5.5" LED

## LAMPING

Source Total power Emission Switching Tension Color temperature Luminous flux Typ CRI Energy class Materials Notes Accessories

# Codes

NUM LWW 32

#### PACKAGE

Package 01

## Certificazioni

C€ ERE

LINEAR LED 45W DIFFUSED dimmable 1-10V 120V 2700K 4000lm (luminous output) 85 A+ pmma DALI version on request Lipari ring,

## Structure

white

Dimension: 43,3"x26.8"x18.9" inches