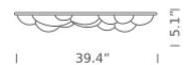

ource Total power Emission Switching Tension Color temperature Luminous flux Typ CRI Energy class Materials Notes Accessories

## Codes

NUM LWW 31

#### PACKAGE

Package 01

# Certificazioni

C€ ERE

LINEAR LED 45W DIFFUSED dimmable 1-10V 120V 2700K 4000lm (luminous output) 85 A+ pmma DALI version on request Lipari ring,

## Structure

white

Dimension: 43,3"x26.8"x18.9" inches







# H5.5" LED

## LAMPING

Source Total power Emission Switching Tension Color temperature Luminous flux Typ CRI Energy class Materials Notes Accessories

# Codes

NUM LWW 32

#### PACKAGE

Package 01

## Certificazioni

C€ ERE

LINEAR LED 45W DIFFUSED dimmable 1-10V 120V 2700K 4000lm (luminous output) 85 A+ pmma DALI version on request Lipari ring,

## Structure

white

Dimension: 43,3"x26.8"x18.9" inches