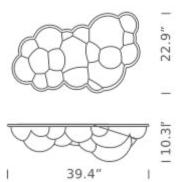

rce Total power Emission Switching Tension Color temperature Luminous flux Typ CRI Energy class Materials Notes Accessories

## Codes

NUM LWW 31

#### PACKAGE

Package 01

# Certificazioni

C€ ERE

LINEAR LED 45W DIFFUSED dimmable 1-10V 120V 2700K 4000lm (luminous output) 85 A+ pmma DALI version on request Lipari ring,

## Structure

white

Dimension: 43,3"x26.8"x18.9" inches







# H5.5" LED

## LAMPING

Source Total power Emission Switching Tension Color temperature Luminous flux Typ CRI Energy class Materials Notes Accessories

# Codes

NUM LWW 32

#### PACKAGE

Package 01

## Certificazioni

C€ ERE

LINEAR LED 45W DIFFUSED dimmable 1-10V 120V 2700K 4000lm (luminous output) 85 A+ pmma DALI version on request Lipari ring,

## Structure

white

Dimension: 43,3"x26.8"x18.9" inches