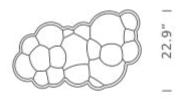

ndant and wall/ceiling lamps with structure in natural opal polyethylene made in rotational molding. Diffused lighting for a widespread and comfortable output. The suspension version is available in two sizes: Nuvola and Nuvola Minor. The wall/ceiling version is composed of one of the two blocs (deep or flat). All versions are dimmable. For the pendant version, DALI driver on request.



# H9.8" LED

## LAMPING

Source Total power Emission Switching Tension Color temperature Luminous flux Typ CRI Energy class Materials Notes Accessories

## Codes

NUM LWW 31

#### PACKAGE

Package 01

# Certificazioni

C€ ERE

LINEAR LED 45W DIFFUSED dimmable 1-10V 120V 2700K 4000lm (luminous output) 85 A+ pmma DALI version on request Lipari ring,

## Structure

white

Dimension: 43,3"x26.8"x18.9" inches







# H5.5" LED

## LAMPING

Source Total power Emission Switching Tension Color temperature Luminous flux Typ CRI Energy class Materials Notes Accessories

# Codes

NUM LWW 32

#### PACKAGE

Package 01

## Certificazioni

C€ ERE

LINEAR LED 45W DIFFUSED dimmable 1-10V 120V 2700K 4000lm (luminous output) 85 A+ pmma DALI version on request Lipari ring,

## Structure

white

Dimension: 43,3"x26.8"x18.9" inches