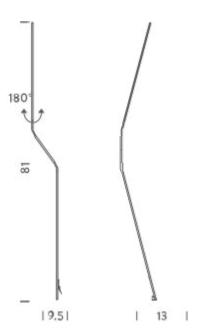

## NEO

Bernhard Osann

LED floor lamp resting on the wall, curved steel structure and lighting unit in matt black painted aluminum.

Terminal lighting unit rotates on itself for indirect light. Pedal swicth and dimmer, available as an accessory for the wall fixing.