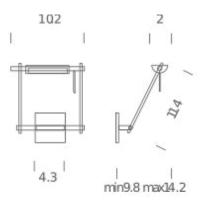

#### LAMPING

Source LED BOARD

Total power 17W
Tension 120V
Color temperature 2700K

Luminous flux 1380lm (luminous output)

Typ CRI 83
Energy class A+
IP class 20

Dimensions 10.2 X 14.2 X 11.8 Materials Aluminum + ABS

### LAMPING

Source R7S (114mm)
Total power 250W

Switching Dimmable, according to bulb

Tension 120V IP class 20

Dimensions 10.2 X 14.2 X 11.8 Materials Aluminum + ABS

Net lamp weight 2 lbs

Codes Structure/Diffuser