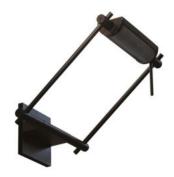

# LOGO WALL

Mario Barbaglia

Wall LED and halogen lamps with adjustable head, in aluminum and printed ABS. In the LED version the perforated reflector is painted in black. Available in black or silver grey. Widespread adjustable light, dimmable.