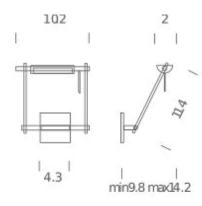

#### LAMPING

Source LED BOARD

Total power 17W
Tension 120V
Color temperature 2700K

Luminous flux 1380lm (luminous output)

Typ CRI 83
Energy class A+
IP class 20

Dimensions 10.2 X 14.2 X 11.8 Materials Aluminum + ABS

Net lamp weight 2 lbs

Codes Structure/Diffuser

LOG LNN 31 black/black

**PACKAGE** 

Package 01 Dimension: 13.4 X 5.1 X 15.4 inches / Gross weight: 3,1 lbs

Certificazioni

### LAMPING

Source R7S (114mm)
Total power 250W

Switching Dimmable, according to bulb

Tension 120V IP class 20

Dimensions 10.2 X 14.2 X 11.8 Materials Aluminum + ABS

Net lamp weight 2 lbs

Codes Structure/Diffuser

LOG KNN 31 black/black

**PACKAGE** 

Package 01 Dimension: 13.4 X 5.1 X 15.4 inches / Gross weight: 3,1 lbs

Certificazioni