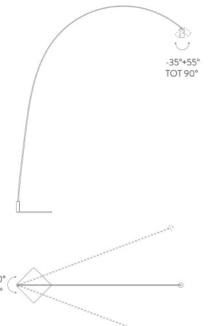

## **FOX**

Bernhard Osann

FOX is a dimmable LED floor lamp. Steel matte black painted structure and base. Aluminum spot with optional honeycomb filter for antiglare. Its slewing arc and its directable cylindric head allow to flexibly orientate the light beam for a consistent warm diffused light.