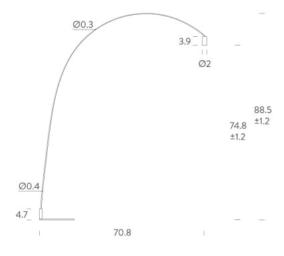

## **LAMPING**

LED Source 15W Total power Emission orientable Switching dimmable 120V Tension 2700K Color temperature 839lm Luminous flux Typ CRI 90

Notes cable length 3,5m, dimmer on cable, accessory honeycomb

included

Codes Structure

FOX LN2 21 matte black painted

**PACKAGE** 

Package 01 Dimension: Lamp 5.9x2.0x0.3 inches / Gross weight: 12.1

lbs

Package 02 Dimension: Base 15x15x1.5" inches / Gross weight: 17.6 lbs