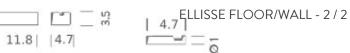

# ELLISSE FLOOR/WALL

Federico Palazzari

LED lamp for floor or wall applications, with a marble base for the floor version and with a wall kit mounting for the wall one.

### Codes

ELP LNN 21 ELP LGN 21

| 66W                                 |
|-------------------------------------|
| DIFFUSE ORIENTABLE                  |
| dimmable                            |
| 120V                                |
| 2700K                               |
| 3450 (luminous output)              |
| 85                                  |
| A+                                  |
| 20                                  |
| aluminum + pc                       |
| cable length 16.4′, dimmer on cable |
| Lipari ring,                        |
|                                     |