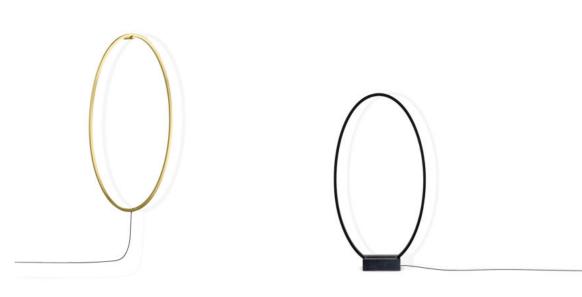

# ELLISSE FLOOR/WALL

Federico Palazzari

LED lamp for floor or wall applications, with a marble base for the floor version and with a wall kit mounting for the wall one.

## Structure/Diffuser

black/white gold polished anodized/white

www.nemolighting.com