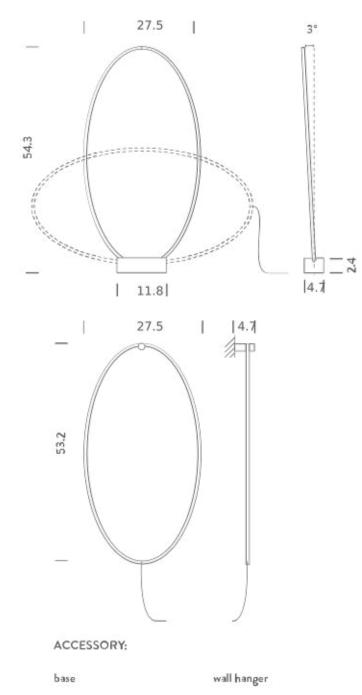

# ELLISSE FLOOR/WALL

Federico Palazzari

LED lamp for floor or wall applications, with a marble base for the floor version and with a wall kit mounting for the wall one.

### Codes

ELP LNN 21 ELP LGN 21

| 66W                                 |
|-------------------------------------|
| DIFFUSE ORIENTABLE                  |
| dimmable                            |
| 120V                                |
| 2700K                               |
| 3450 (luminous output)              |
| 85                                  |
| A+                                  |
| 20                                  |
| aluminum + pc                       |
| cable length 16.4′, dimmer on cable |
| Lipari ring,                        |
|                                     |