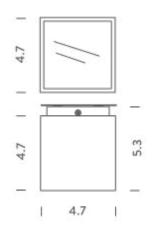

# CUBO CEILING

Ceiling lamp in matt white aluminum fills essential lighting design needs with orientable QR111 LED and halogen, or for a diffused light with a LED board and metacrylate opal screen. Power transformer and drivers integrated in the lamp structure.