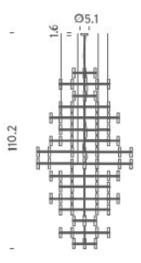

## **LAMPING**

Source G9 LED
Total power 120x 3W
Emission DIFFUSED

Switching dimmable, according to bulb, double switch

Tension 120V IP class 20

Dimensions  $59" \times 110,2" \times 59"$  Materials aluminum + glass