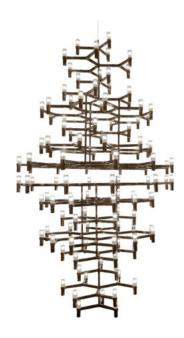

## **CROWN ROYAL**

Jehs + Laub

Pendant chandelier whose shape is inspired by the outline of the snow crystal. Modular lamps with a die-casted aluminum structure and sandblasted glass diffusers. Structure is available in different finishes: hand polished aluminum, glossy gold plated or black plated, painted in matt white, matt black, or matt gold. Widespread light. Equipped with a transparent cable, red cable available on request. NEMO LED G9 kit available.