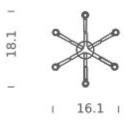

Tension 120V IP class 20

Dimensions 16.1" x 18.1" x 34.3" Materials aluminum + glass

Notes cable length 8.22 max, bulb included: G9 Halo, available G9

LED kit NEMO

Accessories Lipari ring,
Net lamp weight 12,1 lbs