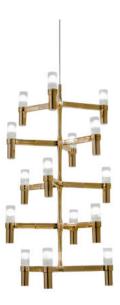

# **CROWN MULTI**

Jehs + Laub

Pendant chandelier whose shape is inspired by the outline of the snow crystal. Modular lamps with a die-casted aluminum structure and sandblasted glass diffusers. Structure is available in different finishes: hand polished aluminum, glossy gold plated or black plated, painted in matt white, matt black, or matt gold. Widespread light. Equipped with a transparent cable, red cable available on request. NEMO LED G9 kit available.