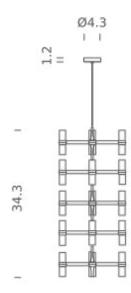

Tension 120V IP class 20

Dimensions 16.1" x 18.1" x 34.3" Materials aluminum + glass

Notes cable length 8.22 max, bulb included: G9 Halo, available G9

LED kit NEMO

Accessories Lipari ring,
Net lamp weight 12,1 lbs