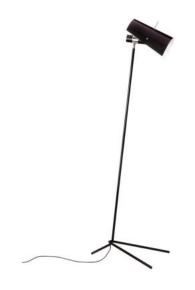

## **CLARITAS**

Vico Magistretti

Claritas is the first lamp designed by Vico Magistretti, produced with Mario Tedeschi in 1946. The lamp is made of bent metal tubes, painted in black. Parts of the structure are in chromed metal.

Aluminum diffuser painted in black, white in the inner part.