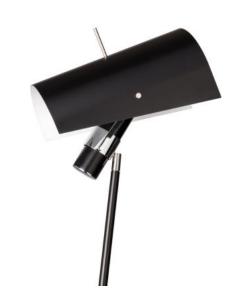

## **CLARITAS**

Vico Magistretti

Claritas is the first lamp designed by Vico Magistretti, produced with Mario Tedeschi in 1946. The lamp is made of bent metal tubes, painted in black. Parts of the structure are in chromed metal.

Aluminum diffuser painted in black, white in the inner part.





## E26 HALO / LED

## **LAMPING**

Source E26, A60 Total power 100W

Emission INDIRECT, ORIENTABLE

Switching dimmer on cable, dimmable according to bulb

Tension 120V IP class 20

Dimensions  $18.5" \times 19.7" \times 64.6"$  Materials aluminum + steel

Notes dimmer on cable, orientable, cable length 10.8'

Accessories Lipari ring,
Net lamp weight 11 lbs

Codes Structure/Diffuser
CLA ENN 21 black/black/white

**PACKAGE** 

Package 01 Dimension: 11.4" x 11.4" x 76.8" inches / Gross weight: 16,5

lbs

## Certificazioni