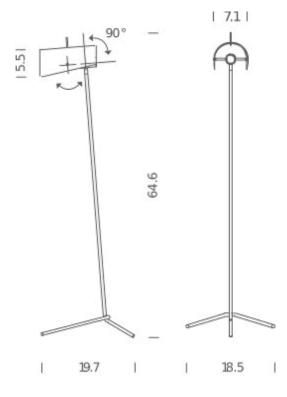

## **LAMPING**

Source E26, A60 Total power 100W

Emission INDIRECT, ORIENTABLE

Switching dimmer on cable, dimmable according to bulb

Tension 120V IP class 20

Dimensions  $18.5" \times 19.7" \times 64.6"$  Materials aluminum + steel