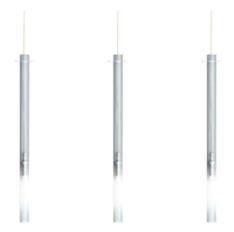

# CANNA NUDA PENDANT

Piero Castiglioni & Roberto Menghi

Family of pendant or wall/ceiling lighting fixtures realized with a satin nickel or burnished gold metal structure connected with a sanded glass cylinder. Available in different length and LED or halogen versions.

#### **LAMPING**

Source G9
Total power 75W

Emission DIFFUSED

Switching dimmable, according to bulb

Tension 120V IP class 20

Dimensions 1.2" x 1.2" x 19.7"/29.5"

Materials glass

Notes LED version with kit G9 LED NEMO, cable length 9.8'