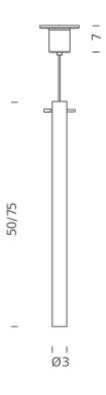

#### **LAMPING**

Source G9
Total power 75W

Emission DIFFUSED

Switching dimmable, according to bulb

Tension 120V IP class 20

Dimensions 1.2" x 1.2" x 19.7"/29.5"

Materials glass

Notes LED version with kit G9 LED NEMO, cable length 9.8'