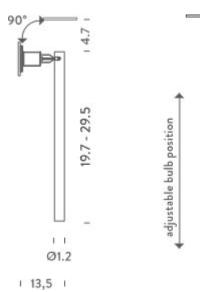

### PACKAGE

Package 01

| G9                                           |
|----------------------------------------------|
| 75W                                          |
| DIFFUSED                                     |
| dimmable, according to bulb                  |
| 120V                                         |
| 20                                           |
| 1.2" x 1.2" x 19.7"/29.5"                    |
| glass                                        |
| orientable, LED version with kit G9 LED NEMO |
| Lipari ring,                                 |
| 2,2 lbs                                      |
|                                              |