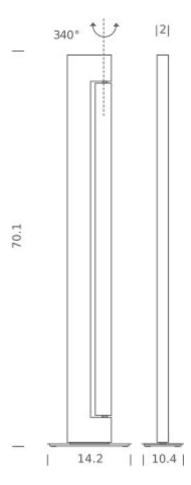

## ARA FLOOR

Floor LED lamps composed by two elements in extruded aluminium: structure is painted in white, anthracite, champagne and moka, while the rotating illuminated structure can be glossy anodized or painted matt white or anthracite.

The LED uplight source is integrated in the upper part of the structure and it creates a widespread light, while a LED source is integrated in the main structure for a widespread and adjustable light. The power supply and dimmer are integrated.