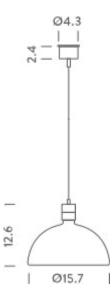

## LAMPING

Source E26 QT-32
Total power 250W
Emission DIFFUSED

Switching dimmable, according to bulb

Tension 120V IP class 20

Dimensions 15.7" x 15.7" x 12.6"

Materials metal + glass

Notes cable length 8.2'