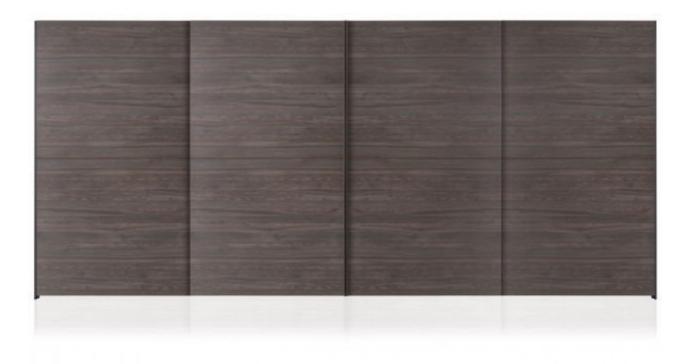

# DOOR FINISHINGS

### MELAMINE

851 Black 853 Tobacco oak

Champagne

841 Metallic 842 Metallic 840 Metallic Dark Bronze Graphite