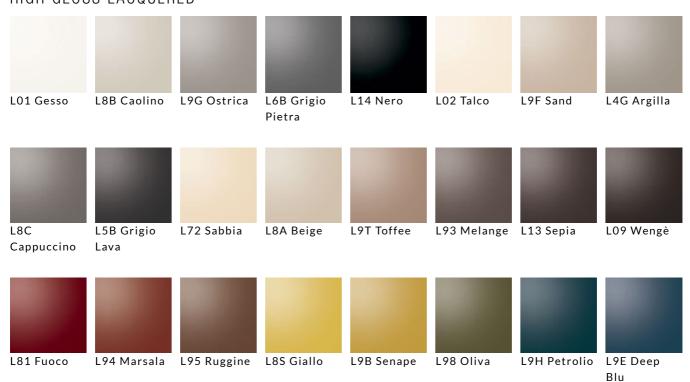

rooms, retail sales outlets and exposition installations. Furthermore, Lipparini also designs and realizes advanced corporate identity image systems that range from graphics to editorial services to production. Lipparini's style is based on the essential shapes and the clear and decisive lines that are characteristic of natural minimalism. His creations are imbued with a joyful spirit and with an elating sense of aesthetic pleasure and creativity. Thanks to his free use of color, organic weave patterns and original visual ideas, Lipparini amplifies the palette of minimalism, conveying the spontaneity and power of this aesthetic style and projecting it towards a new era of great maturity and wellbeing.



## BEDFRAME / HEADBOARD FINISHINGS

#### MATT LACQUERED



#### HIGH GLOSS LACQUERED



### MisuraEmme

#### MATT VENEERS





53 Elm grey 51 Black oak

## MisuraEmme

## DIMENSIONS

Raisable bedspring (mattress W. 1600 x D. 2000 mm)



Fixed bedsping (mattress W. 1600 x D.2000 mm)



Fixed bedsping (mattress W. 1600 x D.2100 mm)



Fixed bedsping (mattress W. 1800 x D.2000 mm)



Fixed bedsping (mattress W. 1800 x D.2100 mm)



Fixed bedsping king size (mattress W. 1930 x D.2020 mm)



Customer bedspring (mattress W. 1600 x D. 2000 mm)



Customer bedspring (mattress W. 1600 x D. 2100 mm)



Customer bedspring (mattress W. 1800 x D. 2000 mm)



Customer bedspring (mattress W. 1800 x D. 2100 mm)



Customer bedspring (mattress W. 1930 x D. 2020 mm)