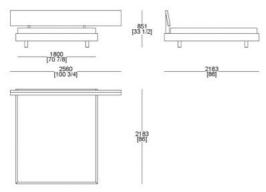

## DIMENSIONS

Raisable bedspring (mattress W. 1600 x D. 2000 mm)

Fixed bedsping (mattress W. 1600 x D.2000 mm)

Fixed bedsping (mattress W. 1600 x D.2100 mm)

Fixed bedsping (mattress W. 1800 x D.2000 mm)

Fixed bedsping (mattress W. 1800 x D.2100 mm)

Fixed bedsping king size (mattress W. 1930 x D.2020 mm)

Customer bedspring (mattress W. 1600 x D. 2000 mm)

Customer bedspring (mattress W. 1600 x D. 2100 mm)

Customer bedspring (mattress W. 1800 x D. 2000 mm)