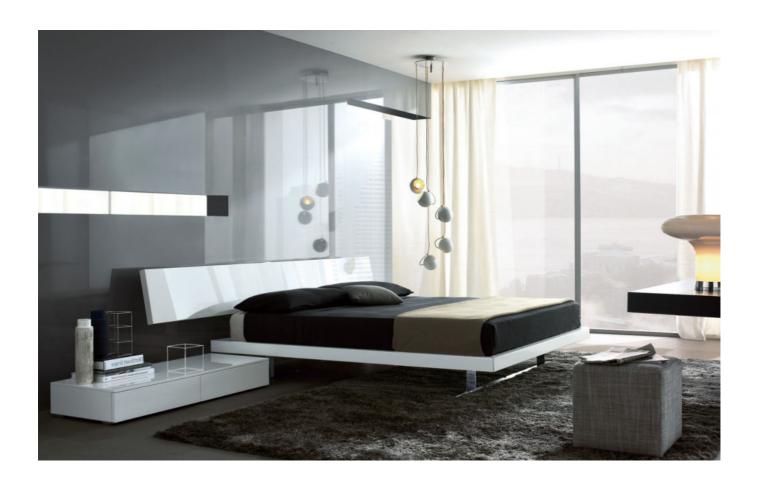

# SLIM MAURO LIPPARINI

Slim, the fascination of asymmetric design. Elegance created by balancing unusual elements: this is the surprising combination of the protruding headboard Slim, width 256cm, reducible to 214,5cm, which can be fitted either left or right all the same.