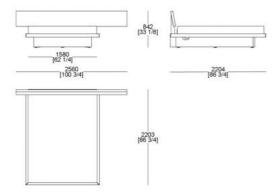

## DIMENSIONS

Raisable bedspring (mattress W. 1600 x D. 2000 mm)

Fixed bedsping (mattress W. 1600 x D.2000 mm)

Fixed bedsping (mattress W. 1600 x D.2100 mm)

Fixed bedsping (mattress W. 1800 x D.2000 mm)

Fixed bedsping (mattress W. 1800 x D.2100 mm)