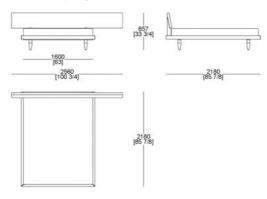

## DIMENSIONS

Raisable bedspring (mattress W. 1600 x D. 2000 mm)

Fixed bedsping (mattress W. 1600 x D.2000 mm)

Fixed bedsping (mattress W. 1600 x D.2100 mm)

Fixed bedsping (mattress W. 1800 x D.2000 mm)

Fixed bedsping (mattress W. 1800 x D.2100 mm)

Fixed bedsping king size (mattress W. 1930 x D.2020 mm)

Customer bedspring (mattress W. 1600 x D. 2000 mm)

Customer bedspring (mattress W. 1600 x D. 2100 mm)

Customer bedspring (mattress W. 1800 x D. 2000 mm)

Customer bedspring (mattress W. 1800 x D. 2100 mm)

Customer bedspring (mattress W. 1930 x D. 2020 mm)