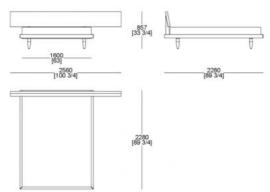

## DIMENSIONS

Raisable bedspring (mattress W. 1600 x D. 2000 mm)

Fixed bedsping (mattress W. 1600 x D.2000 mm)

Fixed bedsping (mattress W. 1600 x D.2100 mm)

Fixed bedsping (mattress W. 1800 x D.2000 mm)

Fixed bedsping (mattress W. 1800 x D.2100 mm)