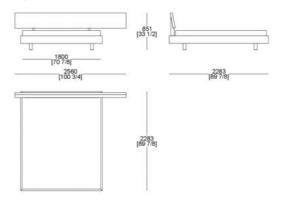

Fixed bedsping king size (mattress W. 1930 x D.2020 mm)

Customer bedspring (mattress W. 1600 x D. 2000 mm)

Customer bedspring (mattress W. 1600 x D. 2100 mm)

Customer bedspring (mattress W. 1800 x D. 2000 mm)

Customer bedspring (mattress W. 1800 x D. 2100 mm)

Customer bedspring (mattress W. 1930 x D. 2020 mm)