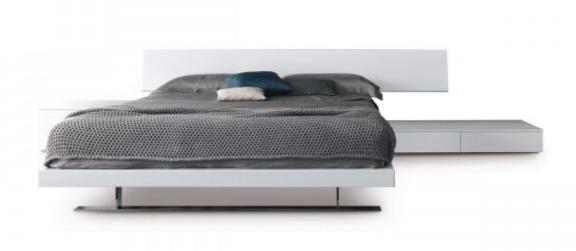

# SLIM MAURO LIPPARINI

Slim, the fascination of asymmetric design. Elegance created by balancing unusual elements: this is the surprising combination of the protruding headboard Slim, width 256cm, reducible to 214,5cm, which can be fitted either left or right all the same.