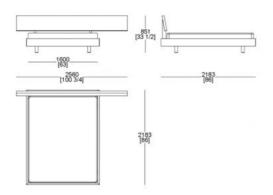

## DIMENSIONS

Raisable bedspring (mattress W. 1600 x D. 2000 mm)

Fixed bedsping (mattress W. 1600 x D.2000 mm)

Fixed bedsping (mattress W. 1600 x D.2100 mm)

Fixed bedsping (mattress W. 1800 x D.2000 mm)

Fixed bedsping (mattress W. 1800 x D.2100 mm)