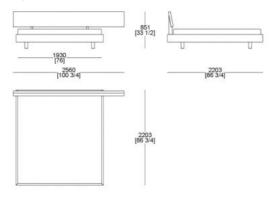

## DIMENSIONS

Raisable bedspring (mattress W. 1600 x D. 2000 mm)

Fixed bedsping (mattress W. 1600 x D.2000 mm)

Fixed bedsping (mattress W. 1600 x D.2100 mm)

Fixed bedsping (mattress W. 1800 x D.2000 mm)

Fixed bedsping (mattress W. 1800 x D.2100 mm)

Fixed bedsping king size (mattress W. 1930 x D.2020 mm)

Customer bedspring (mattress W. 1600 x D. 2000 mm)

Customer bedspring (mattress W. 1600 x D. 2100 mm)

Customer bedspring (mattress W. 1800 x D. 2000 mm)