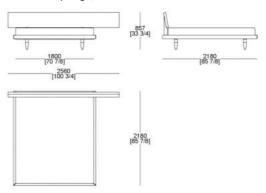

## DIMENSIONS

Raisable bedspring (mattress W. 1600 x D. 2000 mm)

Fixed bedsping (mattress W. 1600 x D.2000 mm)

Fixed bedsping (mattress W. 1600 x D.2100 mm)

Fixed bedsping (mattress W. 1800 x D.2000 mm)

Fixed bedsping (mattress W. 1800 x D.2100 mm)