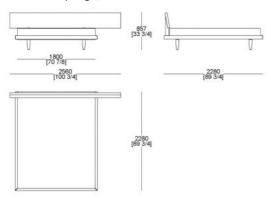

## DIMENSIONS

Raisable bedspring (mattress W. 1600 x D. 2000 mm)

Fixed bedsping (mattress W. 1600 x D.2000 mm)

Fixed bedsping (mattress W. 1600 x D.2100 mm)

Fixed bedsping (mattress W. 1800 x D.2000 mm)

Fixed bedsping (mattress W. 1800 x D.2100 mm)