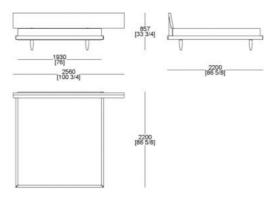

Fixed bedsping king size (mattress W. 1930 x D.2020 mm)

Customer bedspring (mattress W. 1600 x D. 2000 mm)

Customer bedspring (mattress W. 1600 x D. 2100 mm)

Customer bedspring (mattress W. 1800 x D. 2000 mm)