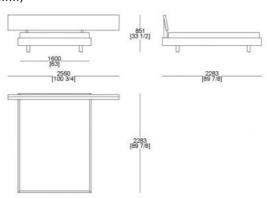

## DIMENSIONS

Raisable bedspring (mattress W. 1600 x D. 2000 mm)

Fixed bedsping (mattress W. 1600 x D.2000 mm)

Fixed bedsping (mattress W. 1600 x D.2100 mm)

Fixed bedsping (mattress W. 1800 x D.2000 mm)

Fixed bedsping (mattress W. 1800 x D.2100 mm)