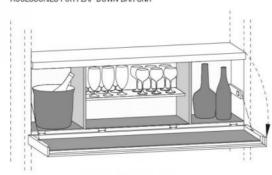

#### ATTREZZATURA BAR PER ANTA RIBALTA DOWN ACCESSORIES FOR FLAP DOWN BAR UNIT

Esempio composizione / Composition example Over H 2255mm / H 88 6/8"