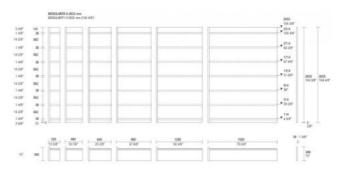

#### TECHNICAL DESCRIPTION

**Over** is a modular system of units 380mm. (15") deep available in 7 widths and 2 heights. Back panels th. 25mm (1") available in different finishes that can be overlapped through aluminum trims system, patented by MisuraEmme, integrated with a recessed lighting system.

#### Esempio composizione / Composition example Over H 2655mm / H 104 4/8"