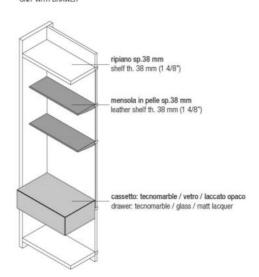

#### Leather shelves th.38mm (1 4/8")

Trapezoid shaped aluminum draw-plate structure with aluminum side covers, coated completely in smooth

leather. Fitting to the back panel through aluminum trims, patented by MisuraEmme, included recessed Led lighting cables system. Led.

#### Drawers

External structure covered in tecnomarble, glass or matt lacquer. Internal structure in wood particleboard panels melamine Primo Fiore with totally pull-out guides. Drawer with under protruding opening.