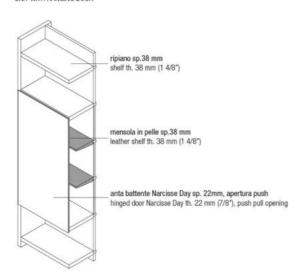

#### Hinged doors / flap down doors th.22mm (7/8")

Hinged doors with push-pull opening. Flap down doors with over protruding opening. Aluminum frame in gun metal or titanium that can be matched with:

- wooden panel th.6mm (2/8") in matt lacquer or veneer
- glass panel th.4mm (1/8") rear varnished or transparent
- tecnomarble th.6mm (2/8")

Hinged doors and flap down doors "Narcisse Day": aluminum frame can be matched with wood / glass / tecnomarble.