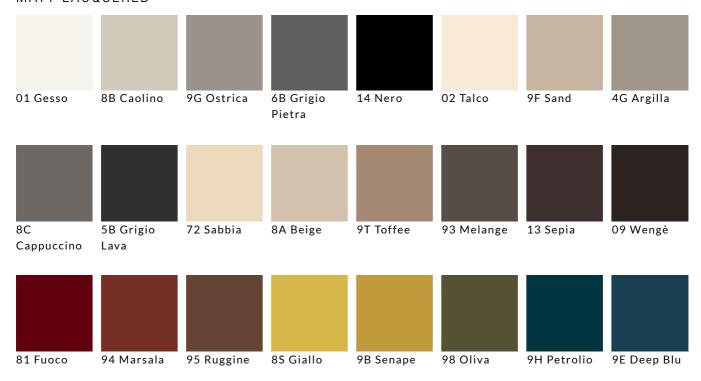

#### MATT LACQUERED

#### **MELAMINE**

#### MATT VENEERS

#### VARNISHED GLASS

#### **MIRRORS**

V07

Naturale

V08 Bronzo

#### TECNO-MARBLE

T01 Calacatta Smooth Grey Oro Glossy vein Matt

T02 Calacatta

T03 Dream Arabesque Glossy

T05 Sahara Noir Glossy

#### **MIRRORS**

V07 Naturale

V16 Fumè V08 Bronzo

#### MATT VENEERS

50 Cenere

53 Elm grey

51 Black oak 66 Tobacco