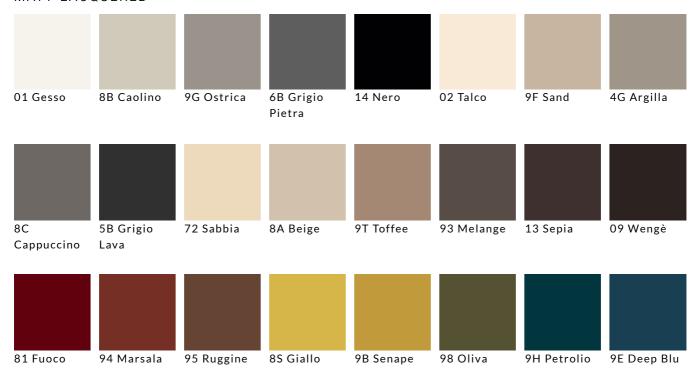

#### **Finishings**

Side panels, bases and wooden selves: matt lacquer / wood.

Side panels inserts: matt lacquer / glass / mirror / tecnomarble.

Back panels: matt lacquer / wood, can be matched with matt lacquer / glass / mirror / tecnomarble. Smooth leather selves.

#### MATT LACQUERED