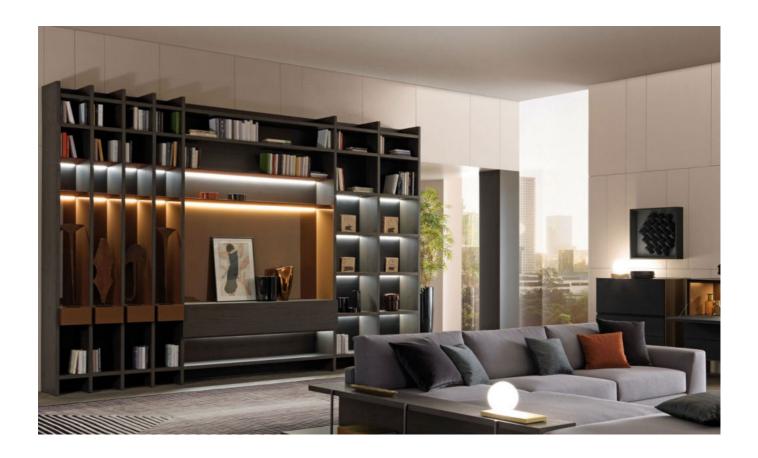

#### CASTIGLIA ASSOCIATI

The freedom of composition **Over** enables the design of broader spans as long as 2200 mm, asymmetrical geometries able to lighten the visual perception by breaking free of the concept of a pure day system and, in support, the horizontal electrified woodwork creates an integrated lighting system. Finishes give an extra special touch and a truly personalization: wood, tecno-marble, tecno-metal, glass and leather are combined in an exceptional material and colours balance that displays – at every combination – a new **Over**.

#### TECHNICAL DESCRIPTION

**Over** is a modular system of units 380mm. (15") deep available in 7 widths and 2 heights. Back panels th. 25mm (1") available in different finishes that can be overlapped through aluminum trims system, patented by MisuraEmme, integrated with a recessed lighting system.