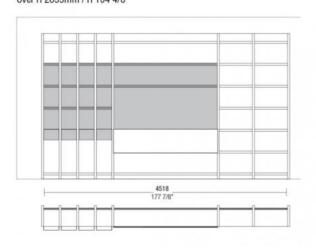

#### ATTREZZATURA BAR PER ANTA RIBALTA DOWN ACCESSORIES FOR FLAP DOWN BAR UNIT

Esempio composizione / Composition example Over H 2255mm / H 88 6/8"