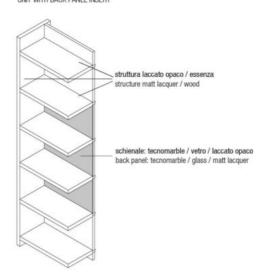

#### Side Panels - Bases - Wooden Shelves

Panel th.38mm (1 4/8") in poplar blockboard with three crisscrossed layers and two surface layers of MDF panel th.38mm (1 4/8").

#### Back panels

Wood particleboard panels in class E1 th.25mm (1") matt lacquer or wood finish or to be matched as follows wood and wood / tecnomarble and wood / glass and wood.

#### MODULO CON SCHIENALE ACCOPPIATO UNIT WITH BACK PANEL INSERT