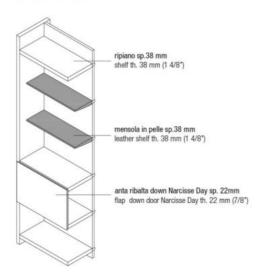

#### Hinged doors / flap down doors th.22mm (7/8")

Hinged doors with push-pull opening. Flap down doors with over protruding opening. Aluminum frame in gun metal or titanium that can be matched with:

- wooden panel th.6mm (2/8") in matt lacquer or veneer
- glass panel th.4mm (1/8") rear varnished or transparent
- tecnomarble th.6mm (2/8")

Hinged doors and flap down doors "Narcisse Day": aluminum frame can be matched with wood / glass / tecnomarble.