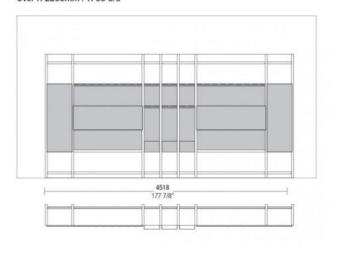

V00

V05 Fumé

Naturale

#### TECNO-MARBLE









T01 Calacatta Smooth Grey Oro Glossy vein Matt

T02 Calacatta

T03 Dream Arabesque Glossy

T05 Sahara Noir Glossy

#### MATT VENEERS









50 Cenere

53 Elm grey

51 Black oak 66 Tobacco

# DIMENSIONS





#### MODULO SENZA INSERTI UNIT WITHOUT INSERTS



#### MODULO CON SCHIENALE ACCOPPIATO UNIT WITH BACK PANEL INSERT



### MODULO CON SCHIENALE ACCOPPIATO E INSERTO SULLA SPALLA UNIT WITH BACK PANEL AND SIDE PANEL INSERTS



### MODULO CON CASSETTO UNIT WITH DRAWER



### MODULO CON ANTA BATTENTE UNIT WITH HANGING DOOR



#### MODULO CON ANTA RIBALTA DOWN UNIT WITH FLAP DOWN DOOR



#### ATTREZZATURA BAR PER ANTA RIBALTA DOWN ACCESSORIES FOR FLAP DOWN BAR UNIT



Esempio composizione / Composition example Over H 2255mm / H 88 6/8"



#### Esempio composizione / Composition example Over H 2655mm / H 104 4/8"