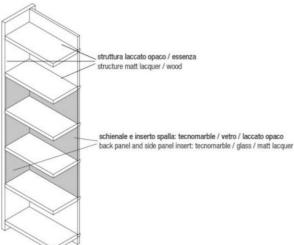

#### Side Panels - Bases - Wooden Shelves

Panel th.38mm (1 4/8") in poplar blockboard with three crisscrossed layers and two surface layers of MDF panel th.38mm (1 4/8").

#### Side Panels

Option of inserts in different finishes to be matched to the back ones, fitted through flush channeling groove system, equipped with adjustable feet.

#### Back panels

Wood particleboard panels in class E1 th.25mm (1") matt lacquer or wood finish or to be matched as follows wood and wood / tecnomarble and wood / glass and wood.