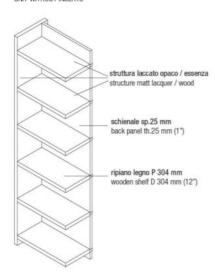

#### Side Panels - Bases - Wooden Shelves

Panel th.38mm (1 4/8") in poplar blockboard with three crisscrossed layers and two surface layers of MDF panel th.38mm (1 4/8").

#### Back panels

Wood particleboard panels in class E1 th.25mm (1") matt lacquer or wood finish or to be matched as follows wood and wood / tecnomarble and wood / glass and wood.

#### MODULO SENZA INSERTI UNIT WITHOUT INSERTS