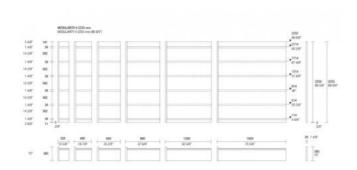

#### TECHNICAL DESCRIPTION

**Over** is a modular system of units 380mm. (15") deep available in 7 widths and 2 heights. Back panels th. 25mm (1") available in different finishes that can be overlapped through aluminum trims system, patented by MisuraEmme, integrated with a recessed lighting system.

#### ATTREZZATURA BAR PER ANTA RIBALTA DOWN ACCESSORIES FOR FLAP DOWN BAR UNIT

Esempio composizione / Composition example Over H 2255mm / H 88 6/8"