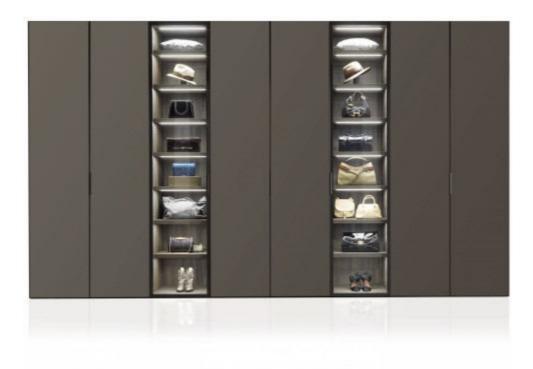

# NARCISSE

GIANNI BORGONOVO

I-Box wardrobe system with Narcisse door in clear glass and satined aluminium frame. Internal structure and chest of drawers in fumè oak melamine.

TYPE / WARDROBES