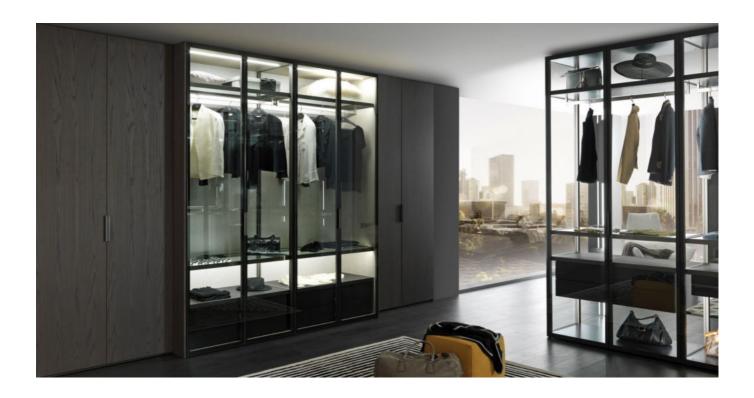

# NARCISSE

GIANNI BORGONOVO

I-Box wardrobe system with Narcisse door in clear glass and satined aluminium frame. Internal structure and chest of drawers in fumè oak melamine.

TYPE / WARDROBES