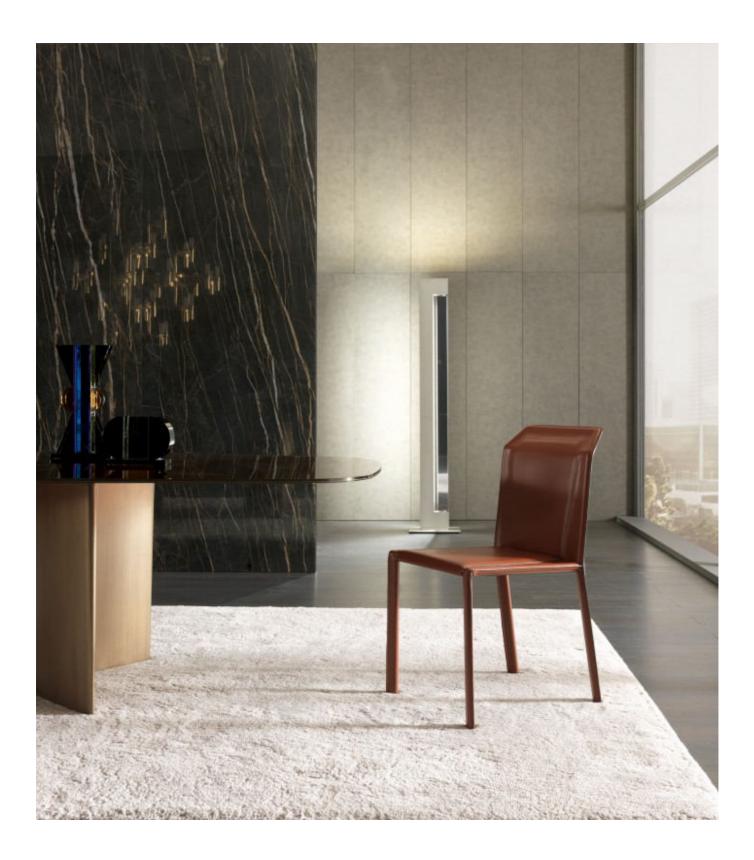

### FRANCESCO LUCCHESE

A homage to contemporaneity yet bold enough to draw inspiration from classic styles, the **Brera** chair is all unique design and strong identity. The internal structure is made from oval tubing, while the exterior is completely covered in leather. The unusual inclination of the top part of the padded backrest brings added dynamism, while also making the chair easier to grasp.

#### TECHNICAL DESCRIPTION

**Brera** chair proposes a classical model through a contemporary style. The internal tubular oval structure is totally upholstered in thick- leather, while the back shaped enhances handling of the chair. The consequent dynamic profile is enriched with both the back and the seat upholstery which apart from being aesthetic it is also functional.