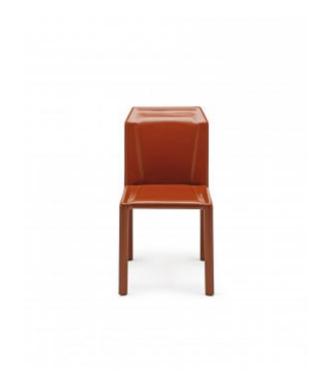

### FRANCESCO LUCCHESE

A homage to contemporaneity yet bold enough to draw inspiration from classic styles, the **Brera** chair is all unique design and strong identity. The internal structure is made from oval tubing, while the exterior is completely covered in leather. The unusual inclination of the top part of the padded backrest brings added dynamism, while also making the chair easier to grasp.

#### TECHNICAL DESCRIPTION

**Brera** chair proposes a classical model through a contemporary style. The internal tubular oval structure is totally upholstered in thick- leather, while the back shaped enhances handling of the chair. The consequent dynamic profile is enriched with both the back and the seat upholstery which apart from being aesthetic it is also functional.