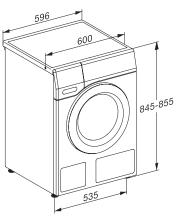

| Length of supply lead in m                                | 2               |

## Míele

## WED164 WCS 9kg

W1 front-loader washing machine: with Miele@home and 9 kg load size for smart performance.



W1 installation drawing, slanted facia, straight facia, measures in mm



W1 drawing, slanted facia, straight facia, measures in mm



W1 drawing, slanted facia, straight facia, measures in mm



W1 drawing, slanted facia, straight facia, measures in mm