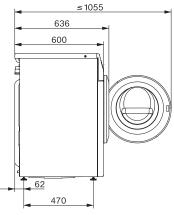

| Construction type                                        |                           |
|----------------------------------------------------------|---------------------------|
| Suitable for stacking                                    | •                         |
| Side-by-side                                             | •                         |
| Slot-in                                                  | •                         |
| Can be built-under                                       | •                         |
|                                                          | wight.                    |
| Door hinge                                               | right                     |
| Model                                                    | W4 61 F III               |
| Product brand                                            | W1 Chrome Edition         |
| Front-loader                                             | •                         |
| Spinning                                                 |                           |
| Max. spin speed                                          | 1400                      |
| Rinse hold                                               | •                         |
| Without spin function                                    | •                         |
| Design                                                   |                           |
| Appliance colour                                         | Lotus white               |
| Control panel colour                                     | Lotus white               |
| Door design                                              | Graphite grey PearlFinish |
| Rotary selector colour                                   | Lotus White               |
| Control panel version                                    | Straight                  |
| Control type                                             | Rotary selector           |
| Display                                                  | DirectSensor white,       |
|                                                          | 7 segment                 |
| Cleaning performance                                     |                           |
| CapDosing portioned dispensing                           | •                         |
| Gentle laundry care                                      |                           |
| Honeycomb drum                                           | •                         |
| Load in kg                                               | 9.0                       |
| User convenience                                         |                           |
| Networking with Miele@home                               | •                         |
| Delay start up to 24 hours                               | •                         |
| Time left display                                        | •                         |
| AutoClean detergent drawer                               | •                         |
| AddLoad                                                  | •                         |
| Efficiency and sustainability                            |                           |
| Energy efficiency class (A-G)                            | A                         |
| Weighted energy consumption per 100 operating cycles for | 49                        |
| the wash cycle in kWh                                    | 40                        |
| Weighted water consumption per cycle in I                | 49                        |
| Spin efficiency class                                    | В                         |
| Acoustic airborne noise emission class (spin cycle)      | A                         |
| Sound emissions during spin cycle in dB(A) re 1 pW       | 70                        |
| Duration of the "ECO 40–60" programme at nominal         |                           |
| capacity                                                 | 209                       |
| Power rating in off mode in W                            | 0.30                      |
| Power rating in networked standby in W                   | 0.60                      |
| Low temperature wash "Cold" and "20 °C"                  | •                         |
| ·                                                        | •                         |
| Automatic load control                                   | •                         |
| Flow meter                                               | •                         |
| Foam sensing                                             | •                         |
| ProfiEco motor                                           | •                         |