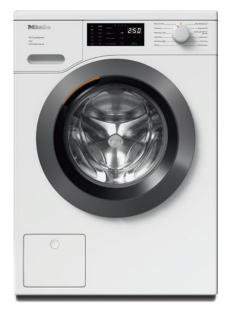

## WED164 WCS 9kg

W1 front-loader washing machine:

with Miele@home and 9 kg load size for smart performance.

- Gentle XL laundry care with the 9 kg honeycomb drum
- Ironing made simple thanks to preironing with steam
- Miele@home clever networking opens up new possibilities\*
- Perfect supplement for specific applications CapDosing
- Economical, powerful and no wear and tear the ProfiEco Motor

| Construction type                                        |                           |
|----------------------------------------------------------|---------------------------|
| Suitable for stacking                                    | •                         |
| Side-by-side                                             | •                         |
| Slot-in                                                  | •                         |
| Can be built-under                                       | •                         |
|                                                          | wight.                    |
| Door hinge                                               | right                     |
| Model                                                    | W4 61 F III               |
| Product brand                                            | W1 Chrome Edition         |
| Front-loader                                             | •                         |
| Spinning                                                 |                           |
| Max. spin speed                                          | 1400                      |
| Rinse hold                                               | •                         |
| Without spin function                                    | •                         |
| Design                                                   |                           |
| Appliance colour                                         | Lotus white               |
| Control panel colour                                     | Lotus white               |
| Door design                                              | Graphite grey PearlFinish |
| Rotary selector colour                                   | Lotus White               |
| Control panel version                                    | Straight                  |
| Control type                                             | Rotary selector           |
| Display                                                  | DirectSensor white,       |
|                                                          | 7 segment                 |
| Cleaning performance                                     |                           |
| CapDosing portioned dispensing                           | •                         |
| Gentle laundry care                                      |                           |
| Honeycomb drum                                           | •                         |
| Load in kg                                               | 9.0                       |
| User convenience                                         |                           |
| Networking with Miele@home                               | •                         |
| Delay start up to 24 hours                               | •                         |
| Time left display                                        | •                         |
| AutoClean detergent drawer                               | •                         |
| AddLoad                                                  | •                         |
| Efficiency and sustainability                            |                           |
| Energy efficiency class (A-G)                            | A                         |
| Weighted energy consumption per 100 operating cycles for | 49                        |
| the wash cycle in kWh                                    | 40                        |
| Weighted water consumption per cycle in I                | 49                        |
| Spin efficiency class                                    | В                         |
| Acoustic airborne noise emission class (spin cycle)      | A                         |
| Sound emissions during spin cycle in dB(A) re 1 pW       | 70                        |
| Duration of the "ECO 40–60" programme at nominal         |                           |
| capacity                                                 | 209                       |
| Power rating in off mode in W                            | 0.30                      |
| Power rating in networked standby in W                   | 0.60                      |
| Low temperature wash "Cold" and "20 °C"                  | •                         |
| ·                                                        | •                         |
| Automatic load control                                   | •                         |
| Flow meter                                               | •                         |
| Foam sensing                                             | •                         |
| ProfiEco motor                                           | •                         |