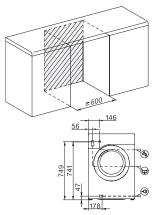

| Length of supply lead in m                                | 2               |

## Míele

## WED164 WCS 9kg

W1 front-loader washing machine: with Miele@home and 9 kg load size for smart performance.



W1 installation drawing, slanted facia, straight facia, measures in mm



W1 drawing, slanted facia, straight facia, measures in mm



W1 drawing, slanted facia, straight facia, measures in mm



W1 drawing, slanted facia, straight facia, measures in mm