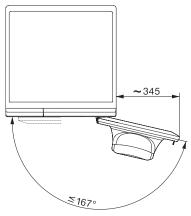

| Construction type                                        |                           |
|----------------------------------------------------------|---------------------------|
| Suitable for stacking                                    | •                         |
| Side-by-side                                             | •                         |
| Slot-in                                                  | •                         |
| Can be built-under                                       | •                         |
|                                                          | wight.                    |
| Door hinge                                               | right                     |
| Model                                                    | W4 61 F III               |
| Product brand                                            | W1 Chrome Edition         |
| Front-loader                                             | •                         |
| Spinning                                                 |                           |
| Max. spin speed                                          | 1400                      |
| Rinse hold                                               | •                         |
| Without spin function                                    | •                         |
| Design                                                   |                           |
| Appliance colour                                         | Lotus white               |
| Control panel colour                                     | Lotus white               |
| Door design                                              | Graphite grey PearlFinish |
| Rotary selector colour                                   | Lotus White               |
| Control panel version                                    | Straight                  |
| Control type                                             | Rotary selector           |
| Display                                                  | DirectSensor white,       |
|                                                          | 7 segment                 |
| Cleaning performance                                     |                           |
| CapDosing portioned dispensing                           | •                         |
| Gentle laundry care                                      |                           |
| Honeycomb drum                                           | •                         |
| Load in kg                                               | 9.0                       |
| User convenience                                         |                           |
| Networking with Miele@home                               | •                         |
| Delay start up to 24 hours                               | •                         |
| Time left display                                        | •                         |
| AutoClean detergent drawer                               | •                         |
| AddLoad                                                  | •                         |
| Efficiency and sustainability                            |                           |
| Energy efficiency class (A-G)                            | A                         |
| Weighted energy consumption per 100 operating cycles for | 49                        |
| the wash cycle in kWh                                    | 40                        |
| Weighted water consumption per cycle in I                | 49                        |
| Spin efficiency class                                    | В                         |
| Acoustic airborne noise emission class (spin cycle)      | A                         |
| Sound emissions during spin cycle in dB(A) re 1 pW       | 70                        |
| Duration of the "ECO 40–60" programme at nominal         |                           |
| capacity                                                 | 209                       |
| Power rating in off mode in W                            | 0.30                      |
| Power rating in networked standby in W                   | 0.60                      |
| Low temperature wash "Cold" and "20 °C"                  | •                         |
| ·                                                        | •                         |
| Automatic load control                                   | •                         |
| Flow meter                                               | •                         |
| Foam sensing                                             | •                         |
| ProfiEco motor                                           | •                         |