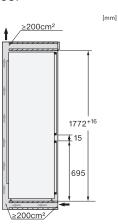

\*1. View from the front, 2. Mains connection cable, L = 2100 mm, 3. Ventilation cutout min. 200 cm<sup>2</sup>, 4. Ventilation, 5. No connections permitted in this area

(installation drawings) \*The declared energy consumption was calculated in a

560 mm deep niche. The appliance is fully functional in a 550 mm niche but the energy consumption will be slightly higher.

KFNS7734D, KFN7734C, KFN7734F, KFN7734D, KFN7764D, KFN7785D, KFN7744E, KFN7774D, side view (installation drawings)