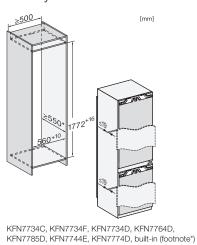

## KFN 7785 D Built-in fridge-freezer combination FlexiLight 2.0, DynaCool, NoFrost and My Ice for individual convenience.

KFN7734C, KFN7734F, KFN7734D, KFN7764D, KFN7785D, KFN7744E, KFN7774D, installation (footnote\*) (installation drawings)

560 mm deep niche. The appliance is fully functional in a 550 mm niche but the energy consumption will be slightly higher.

KFNS7734D, KFN7734C, KFN7734F, KFN7734D, KFN7764D, KFN7785D, KFN7744E, KFN7774D, side view (installation drawings)