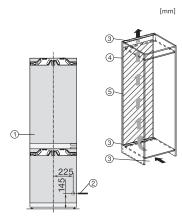

## KFN 7785 D Built-in fridge-freezer combination FlexiLight 2.0, DynaCool, NoFrost and My Ice for individual convenience.

KFN7734C, KFN7734F, KFN7734D, KFN7764D, KFN7785D, KFN7744E, KFN7774D, installation (footnote\*) (installation drawings)

\*1. View from the front, 2. Mains connection cable, L = 2100 mm, 3. Ventilation cutout min. 200 cm<sup>2</sup>, 4. Ventilation, 5. No connections permitted in this area

(installation drawings) \*The declared energy consumption was calculated in a

560 mm deep niche. The appliance is fully functional in a 550 mm niche but the energy consumption will be slightly higher.

KFNS7734D, KFN7734C, KFN7734F, KFN7734D, KFN7764D, KFN7785D, KFN7744E, KFN7774D, side view (installation drawings)