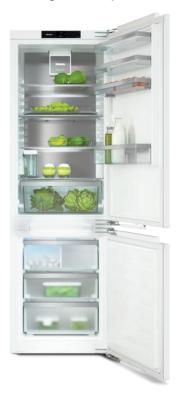

## KFN 7785 D Built-in fridge-freezer combination FlexiLight 2.0, DynaCool, NoFrost and My Ice for individual convenience.

- Spacious drawer with moisture control DailyFresh
- Ice cubes with My Ice with water container
- Individually adjustable glass shelf lighting with FlexiLight 2.0
- No icing up of food and no need to defrost thanks to NoFrost
- Uniform temperature distribution inside the appliance – DynaCool

## KFN 7785 D Built-in fridge-freezer combination FlexiLight 2.0, DynaCool, NoFrost and My Ice for individual convenience.

EAN: 4002516379188 / Material number: 11642230 / Old Material Number: 38778500EU1