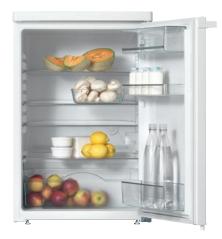

## K 12010 S-2 Freestanding refrigerator with ComfortClean for easy cleaning at a favourable entry level price point.

- Door shelves can be cleaned in the dishwasher ComfortClean
- Simple manual control

## K 12010 S-2 Freestanding refrigerator with ComfortClean for easy cleaning at a favourable entry level price point.