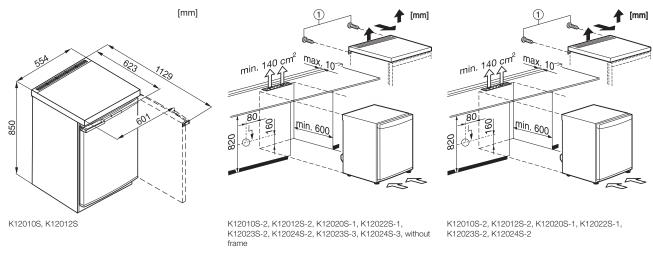

| Appliance category Refrigerator                                | •                 |
|----------------------------------------------------------------|-------------------|
| Construction type                                              |                   |
| Freestanding appliance                                         | •                 |
| Door hinge                                                     | right             |
| Convertible door hinging                                       |                   |
| Design                                                         |                   |
| Casing colour                                                  | White             |
| Front colour                                                   | White             |
| Refrigeration section lighting                                 | Conventional lamp |
| User convenience                                               | Conventionaliamp  |
| ComfortClean                                                   | •                 |
| Controls                                                       | _                 |
|                                                                | Dotomyoolootor    |
| Operating concept                                              | Rotary selector   |
| Fridge compartment can be switched off                         | No<br>No          |
| Independent temperature regulation of fridge and freezer zones | No                |
| No. of temperature zones                                       |                   |
| ·                                                              | <u> </u>          |
| Fridge/Fridge section                                          | 2                 |
| No. of shelves                                                 | 3                 |
| Storage compartment for butter and cheese                      |                   |
| Number of inner door racks for tinned food                     |                   |
| Door rack for bottles                                          |                   |
| Door shelves                                                   | 2                 |
| Efficiency and sustainability                                  | _                 |
| Energy efficiency class (A-G)                                  | <u>F</u>          |
| Annual energy consumption in kWh                               | 116.07            |
| Energy consumption in 24 h in kWh                              | 0.31              |
| Technical data                                                 |                   |
| Appliance width in mm                                          | 554               |
| Appliance height in mm                                         | 850               |
| Appliance depth in mm                                          | 623               |
| Weight in kg                                                   | 31.8              |
| Climate class                                                  | SN-ST             |
| Refrigerator compartment in I                                  | 149               |
| 4* freezer compartment in I                                    | 0                 |
| Total usable capacity in I                                     | 149               |
| Storage time in case of fault in h                             | 0                 |
| Noise class (A-D)                                              | C                 |
| Sound power in dB(A) re 1 pW                                   | 37                |
| Current consumption (mA)                                       | 800               |
| Voltage in V                                                   | 220-240           |
| Fuse rating in A                                               | 13                |
| Number of phases                                               | 1                 |
| Frequency in Hz                                                | 50                |
| Length of supply lead in m                                     | 2.0               |
|                                                                | Customer Service  |
| Replacing lamps                                                | Customer service  |