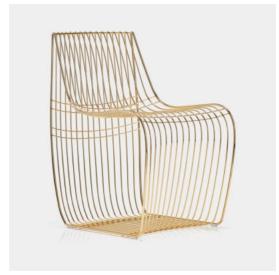

# SIGN FILO

#### Designed by Piergiorgio Cazzaniga

The Sign chair is celebrating its anniversary creating a new product with great impact and personality.

The new Sign Filo is a perfect combination of design and craftsmanship and it is built up like a refined jewel. In fact the creative process of this chair reminds the ancient goldsmith's technique of filigree that is carried out by interweaving and welding thin wires of precious metals.

Forty-five meters of steel wire in four different diameters, draw Sign Filo's silhouette.

As for the processing of a jewel, the product's single components - 16 shoulders and 12 cross wires - are assembled by hand with over 226 sealing points.

The artisan component is anything but secondary, in the assembly and galvanising phases in the colours black chrome and gold, which highlight the uniqueness and care dedicated to each element, as if it were an actual piece of jewellery. Sign Filo is made entirely in Italy with top quality materials and production processes.

#### **STRUCTURE**

The load-bearing structure is in steel wire, in different diameters, available in a glossy galvanic finish in black chrome and gold.

#### SIGN FILO

L50 D55 H77.5 cm seat H49 cm weight 8.5 kg