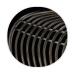

#### **STRUCTURE**

The load-bearing structure is in steel wire, in different diameters, available in a glossy galvanic finish in black chrome and gold.

#### Structure

Chrome

#### Chrome

black chrome

gold chrome