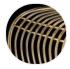

#### **STRUCTURE**

The load-bearing structure is in steel wire, in different diameters, available in a glossy galvanic finish in black chrome and gold.

#### Structure

Chrome

#### Chrome

black chrome

gold chrome