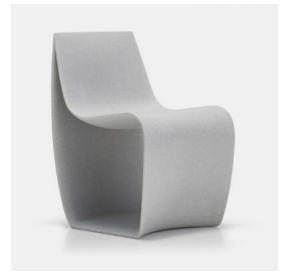

#### INDOOR/OUTDOOR

Sign by Piergiorgio Cazzaniga, with its sinuous and ergonomic lines, is a chair and armchair project, representing a turning point for MDF Italia collection since 2006. In 2017, the collection was renewed with Sign Filo, Sign Baby and Sign Matt: the latter represents the natural development of the original model, always coming both as a chair and comfortable armchair.

Thanks to its matt finish, available in five different shades, it can be inserted harmoniously in every environment, both indoor and outdoor. Its unique and original shape stands out in outdoor spaces such as gardens, terraces, parks, porticoes, beaches.