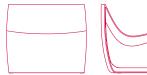

#### SIGN MATT

L48 D51.5 H74.5 cm seat H47 cm weight 10 kg

L72 D71 H62 cm seat H38.5 cm weight 20 kg

Position for outdoor use in order to avoid rain water collection