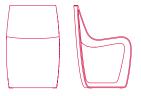

#### SIGN MATT

L48 D51.5 H74.5 cm seat H47 cm weight 10 kg

L72 D71 H62 cm seat H38.5 cm weight 20 kg

Position for outdoor use in order to avoid rain water collection