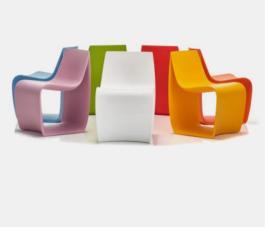

## SIGN BABY

Designed by Piergiorgio Cazzaniga

INDOOR/OUTDOOR

MDF Italia celebrates the first ten years of its iconic chair, with a release dedicated to the universe of baby consumers. With Sign Baby, the company thinks about the youngest, since the taste for the beautiful must be nourished since we are children.

The chair, designed by Piergiorgio Cazzaniga, comes in a version reduced by 30% in the new bon ton colours suitable for kids aged 3-10.

Proposed in 7 shades: from delicate bon ton colours up to the energetic orange, red, yellow.

#### SIGN BABY

L38 D44.5 H58.5 cm seat H35 cm weight 5 kg