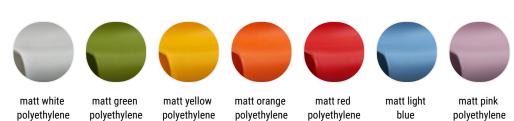

The chair, designed by Piergiorgio Cazzaniga, comes in a version reduced by 30% in the new bon ton colours suitable for kids aged 3-10.

Proposed in 7 shades: from delicate bon ton colours up to the energetic orange, red, yellow.

# Finishing

The number in the dot corresponds to the number of colour/material finish.

Here below, in the section FINISH OPTIONS, please note all the colours of the materials used for this product.

# **Finish options**

#### Plastic

polyethylene