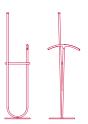

A bended tube is crossed by linear tubing; this is how many passages are created for a clothing rack and a valet stand. The metal and wood inserts interact to make the structure remind of a sculpture, as well as to give form to a practical element.

#### TERMINAL PIECES

Terminal pieces in solid ash or walnut wood, turned, with simple hook, in the versions:

- Simple terminal Ø35 mm
- Simple terminal Ø27 mm
- T-shaped terminal
- Spherical terminal.

Both clothes rack and valet stand versions have a simple terminal Ø35 mm.

## **CLOTHES RACK & VALET STAND**