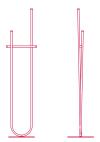

### **STRUCTURE**

Clothes rack: overall dimensions L41 H176 cm.

Valet stand: overall dimensions L44 H145 cm.

Load-bearing structure made of steel tubing Ø20mm and removable steel stand Ø360mm, goffered matt black powder coated.

## **CLOTHES RACK & VALET STAND**

### Structure