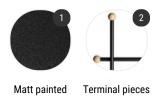

# Finishing

The number in the dot corresponds to the number of colour/material finish.

Here below, in the section FINISH OPTIONS, please note all the colours of the materials used for this product.

## Matt painted

Matt painted black X058

## Terminal pieces

solid ash

wallnut