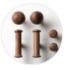

#### TERMINAL PIECES

Terminal pieces in solid ash or walnut wood, turned, with simple hook, in the versions:

- Simple terminal Ø35 mm
- Simple terminal Ø27 mm
- T-shaped terminal
- Spherical terminal.

Both clothes rack and valet stand versions have a simple terminal Ø35 mm.

Further to this, in every package a practical supplementary terminal kit is included.

Elements that allow the clients creating endless solutions, depending on their own creativity.

It is easy to change form and function, depending on personal needs and needs and mood of the moment.

## Terminal pieces

solid ash

wallnut