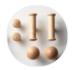

#### TERMINAL PIECES

Terminal pieces in solid ash or walnut wood, turned, with simple hook, in the versions:

- Simple terminal Ø35 mm
- Simple terminal Ø27 mm
- T-shaped terminal
- Spherical terminal.

Both clothes rack and valet stand versions have a simple terminal Ø35 mm.

Further to this, in every package a practical supplementary terminal kit is included.

Elements that allow the clients creating endless solutions, depending on their own creativity.

It is easy to change form and function, depending on personal needs and needs and mood of the moment.