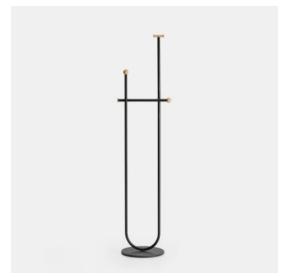

Ombre, a plural name, indicates a single object created from simple lines. It is a tribute to essentiality, pure lines forming a functional complement, created for the living room, bedroom and office.

A bended tube is crossed by linear tubing; this is how many passages are created for a clothing rack and a valet stand. The metal and wood inserts interact to make the structure remind of a sculpture, as well as to give form to a practical element.

### **STRUCTURE**

Clothes rack: overall dimensions L41 H176 cm.

Valet stand: overall dimensions L44 H145 cm.

Load-bearing structure made of steel tubing Ø20mm and removable steel stand Ø360mm, goffered matt black powder coated.

#### **OMBRE**

**clothes rack** L41 H176 cm

valet stand L44 H145 cm