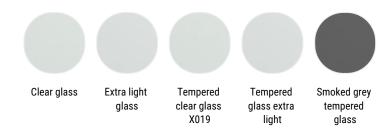

### TOPS FOR MATT WHITE STAND:

- . 15 mm thick clear or extra clear glass
- . 15 mm thick clear or extra clear tempered glass
- . MD wood fibreboard lacquered matt white with anti-scratch finish. Thickness 30mm
- . matt white Cristalplant
- . matt or gloss white Namibia marble, white Carrara marble and medium grey Bardiglio marble. Thickness 20 mm and top support 16mm.

### TOPS FOR GLOSS BLACK STAND

- . 12 mm thick smoked grey tempered glass
- . matt black Sahara marble. Thickness 20 mm and top support 16mm.

### TOPS FOR STAND IN RECONSTRUCTED MARBLE WHITE CARRARA

- . 15 mm thick clear or extra clear glass
- . 15 mm thick clear or extra clear tempered glass
- . reconstructed marble white Carrara

### TOPS FOR STAND IN RECONSTRUCTED MARBLE BLACK EBONY

- . 12 mm thick smoked grey tempered glass
- . reconstructed marble black ebony