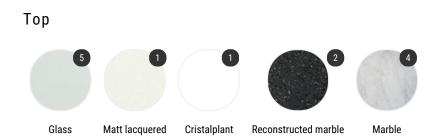

## TOP

### Glass

## Matt lacquered

Matt lacquered white X042

## Cristalplant

Cristalplant white X038

### Reconstructed marble

## Marble

Marble Namibia matt/gloss white

Marble Bardiglio matt/gloss medium grey

Marble Carrara matt/gloss white

Marble Sahara matt black