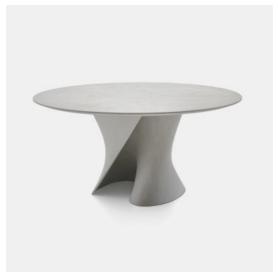

## Designed by Xavier Lust

A sound that reminds a shape, a name that speaks for itself: S Table, in which the liquid consonant perfectly tells about the twisted S-shaped stand of this table designed by Xavier Lust.

The creations of award-winning designer actually stand out for the visible tension he gives to his objects, featuring curves inspired by the (de)formation process of metallic surfaces that identifies his whole creative path. The stand, moulded either in Ceramilux or in Cristalplant, technologically advanced, hypoallergenic and non-toxic material, can be crowned by different types of top – in crystal, in wood fiber, marble or in in Cristalplant – to further customise an already unique object.

### **S TABLE**

**round table** Ø140 / 156 / 175 cm

**oval table** L210 D150 cm

 $\ensuremath{\mathsf{H73}}\xspace$  cm with lacquered top, resin top or reconstructed marble top  $\ensuremath{\mathsf{H71}}\xspace$  cm with glass top

### S TABLE I MARBLE TOPS

round table Ø126 cm H74 cm

**round table** Ø140 / 156 / 175 cm H74 cm

**oval table** L210 D150 cm H74 cm

H74 cm with marble top