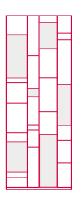

## mdf italia



© COPYRIGHT 2022 MDF ITALIA SRL SOCIETA' UNIPERSONALE

2011

## RANDOM CABINET

### Designed by Neuland Industriedesign

A storage unit with compartments in standard size, closed by doors. Made of medium-density wood fibreboards, in micro goffered white lacquer. The single unit can always be turned upside down. By flanking more units, you can create large-sized configurations of great impact, also together with Random Box and Random units.

### **FRAMEWORK**

Made of medium-density wood fibreboards, in micro goffered white lacquer. Uprights and shelves in thickness 6mm; doors in thickness 12mm. The back is made from white melamine coated board (thickness 10 mm).

#### **RANDOM BOX**

#### RANDOM CABINET







L81.6 D35 H217 cm

L81.6 D35 H217 cm

## Finishing

The number in the dot corresponds to the number of colour/material finish.

Here below, in the section FINISH OPTIONS, please note all the colours of the materials used for this product.

### **BOOKCASE**

#### Structure



Matt lacquered

# Finish options

### STRUCTURE

### Matt lacquered



Matt lacquered white X042