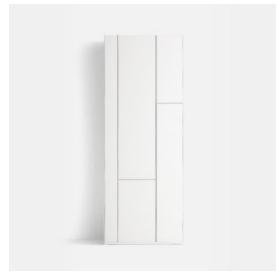

## RANDOM CABINET

### Designed by Neuland Industriedesign

A storage unit with compartments in standard size, closed by doors. Made of medium-density wood fibreboards, in micro goffered white lacquer. The single unit can always be turned upside down. By flanking more units, you can create large-sized configurations of great impact, also together with Random Box and Random units.

### **FRAMEWORK**

Made of medium-density wood fibreboards, in micro goffered white lacquer. Uprights and shelves in thickness 6mm; doors in thickness 12mm. The back is made from white melamine coated board (thickness 10 mm).

#### RANDOM CABINET

L81.6 D35 H217 cm

L81.6 D35 H217 cm