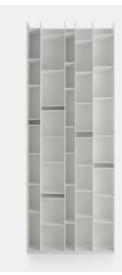

### Designed by Neuland Industriedesign

An icon, an industrial masterpiece with an extraordinary irregular structure.

A piece of furniture that, when it was born in 2005, revolutionised the concept of bookshelf, turning it into a **design sculpture**. This is the visiting card of Random by Neuland Industriedesign, created all white at the beginning. Then, it came in different variants up to the colour of the 2C-3C release.

A product that, with its geometries, favours lightgames, while with its modularity adapts to any living space, from the widest to the most reduced ones. Over the years, Random has extended its family, changing the concept of storage. For instance, with Random Box and Random Cabinet, objects can be both stored and shown off, while modules of different depth give an effect of considerable dynamism.

### FRAMEWORK

Shelves at various standard heights, fit into the backs through concealed slots. Adjustable feet. Ready for wall mounting.

### MONOCHROMATIC VERSION

A bookcase made of 6 mm thick medium-density wood fibreboards, with matt lacquer (micro-goffered) in white or medium grey, and back of melamine-coated board (thickness 10 mm).

#### RANDOM

L81.6 D25 H217 cm