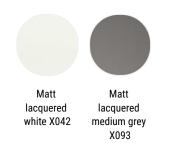

### MONOCHROMATIC VERSION

A bookcase made of 6 mm thick medium-density wood fibreboards, with matt lacquer (micro-goffered) in white or medium grey, and back of melamine-coated board (thickness 10 mm).

## Finishing

The number in the dot corresponds to the number of colour/material finish.

Here below, in the section FINISH OPTIONS, please note all the colours of the materials used for this product.

# Finish options