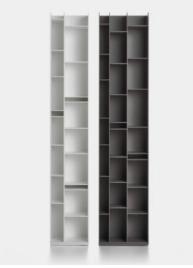

## RANDOM 2C - 3C

#### Designed by Neuland Industriedesign

The iconic Random bookcase is renewed and the product range welcomes new modules and colours. The two dimensional variants, named 2C and 3C, make Random flexible and adaptable to all spaces in a home and to different market demands.

### DIMENSIONS

- Random 3C (3 spans): height 217, width 46.4 cm, depth 25 cm

- Random 2C (2 spans): height 217, width 35.8 cm, depth 25 cm.

#### RANDOM 2C-3C

L35.8 D25 H217 cm L46.4 D25 H217 cm