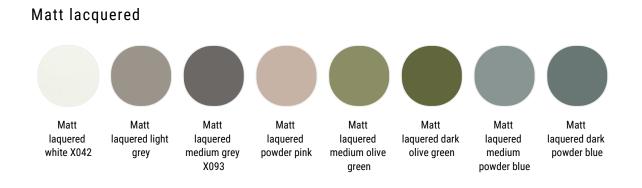

### MONOCHROMATIC VERSION

A bookcase made of 6 mm thick medium-density wood fibreboards, matt lacquer (micro-goffered) in many colors, and back of melamine-coated board (thickness 10 mm).

The new elements 2C and 3C, are available with matt lacquer in white, light grey, medium grey, powder pink, medium olive green, dark olive green, medium powder blue, dark powder blue.

#### Structure

Matt lacquered

# **Finish options**