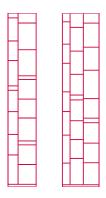

## FRAMEWORK

Shelves at various standard heights, fit into the backs through concealed slots. Adjustable feet. Ready for wall mounting.