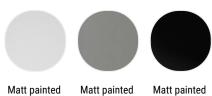

### Structure

Matt painted

### Matt painted

Matt painted white X053 Matt painted Matt painted medium grey graphite grey X054