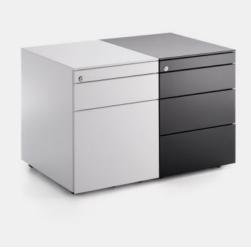

# **OFFICE CABINETS**

#### OFFICE CABINET

Drawer pedestal created in order to meet top quality and safety requirements. In conformity with DIN and GS safety standards. Two types are available: 3 drawer chest of drawers with lock, complete with stationery drawer and 1 drawer chest of drawer and 1 filing unit with lock, complete with stationery drawer.

#### OFFICE CABINETS BASIC

EN, UNI e NF Enviroment certified chest of drawers.

Available in the version with 3 drawer chest of drawers with lock, complete with stationery tray, with wheels and anti-tilt system.

Both types are available either in white, graphite grey and medium grey, matt black inside drawers in all colour variants.

### WHEELS

Wheels are hidden and pirouetting, the anti-tilt ballast is in concrete. Roller bearing slides 80% extension. Selective opening system. Central locking device with bending key and extractable barrel.

#### THREE DRAWERS + stationery drawer L43 D58 H56 cm

 $\ensuremath{\mathbf{3}}$  drawer chest of drawers with lock, complete with stationery drawer, with wheels and anti-tilt system

DRAWER + FILING UNIT + stationery drawer L43 D58 H56

1 drawer chest of drawer and 1 filing unit with lock, complete with stationery drawer, with wheels and anti-tilt system  $% \left( {{\left[ {{{\rm{T}}_{\rm{T}}} \right]}_{\rm{T}}} \right)$ 

#### **OFFICE CABINETS BASIC**

**THREE DRAWERS** L42 D53.5 H50.5