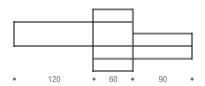

#### CONFIGURATIONS WITH TOP SHELF

Composition MS-1 dimensions L210 D33 H23 cm

Composition MS-2 dimensions L240 D33 H23 cm

Composition MS-3 dimensions L270 D33 H41.5 cm

Composition MS-4 dimensions L300 D33 H41.5 cm

#### **SKETCH WITH MATERIAL TOP SHELF**

composition MS-1 L210 D33 H23 cm

composition MS-2 L240 D33 H23 cm

composition MS-3 L270 D33 H41.5 cm

composition MS-4 L300 D33 H41.5 cm

**composition MS-5** L360 D33 H41.5 cm