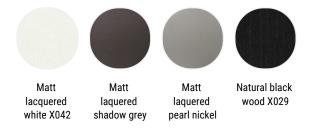

Built in medium density wood fibreboard, with variable thickness, available in a matt lacquered finish in colours: white, pearl nickel and shadow grey, or in natural black wood.

- Open units H35 D33 L30 cm.

Built in medium density wood fibreboard, 8 mm thick, available in a matt lacquered finish in colours: white, pearl nickel, shadow grey, orange, avio blue, mustard yellow, green and dark red. Other finishes are natural wood, natural grey wood, natural black and Italian walnut fine wood.

# Flap door and drawers

# Open units

Fine wood, Italian walnut X119

Natural wood X027

Natural grey Natural black wood X028 wood X029

Matt lacquered white X042

Matt laquered shadow grey

Matt laquered nickel pearl

Matt lacquered dark red X046