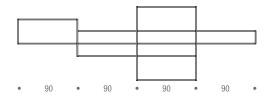

#### CONFIGURATIONS WITHOUT TOP SHELF

Composition S-1 dimensions L185 D33 H74.5 cm

Composition S-2 dimensions L246 D33 H74.5 cm

Composition S-3 dimensions L276 D33 H93 cm

Composition S-4 dimensions L368 D33 H110 cm

#### SKETCH WITHOUT MATERIAL TOP SHELF

 $\textbf{composition S-1} \ \mathsf{L185} \ \mathsf{D33} \ \mathsf{H74.5} \ \mathsf{cm}$ 

**composition S-2** L246 D33 H74.5 cm

composition S-3 L276 D33 H93 cm

composition S-4 L368 D33 H110 cm