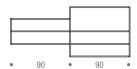

#### CONFIGURATIONS WITH TOP SHELF

Composition MS-1 dimensions L210 D33 H23 cm

Composition MS-2 dimensions L240 D33 H23 cm

Composition MS-3 dimensions L270 D33 H41.5 cm

Composition MS-4 dimensions L300 D33 H41.5 cm