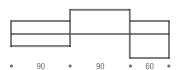

#### CONFIGURATIONS WITHOUT TOP SHELF

Composition S-1 dimensions L185 D33 H74.5 cm

Composition S-2 dimensions L246 D33 H74.5 cm

Composition S-3 dimensions L276 D33 H93 cm

Composition S-4 dimensions L368 D33 H110 cm