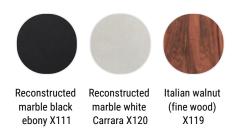

### Structure

Matt painted

Material top

# Material top

Made of 100% recyclable aluminum, it is available in a monochromatic version or with a material top in italian walnut or reconstructed White Carrara marble or reconstructed Black Ebony marble, and can be equipped with storage units with door, flap opening door, drawers or open.

End frames are equipped with an extruded aluminium pressure cap.

Available in configurations with or without 5 cm thick top shelf, made in multiply wood covered in reconstructed white Carrara marble, reconstructed Ebony black marble and Italian walnut fine wood.