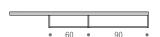

### CABINETS D33

The cabinets are positioned at free choice inside the structure and they are grouped into the categories:

- Units with doors, flap door and two-drawer units L60/L90 D33 H35 cm;
- One-drawer units L60/L90 D33 H16.3 cm.