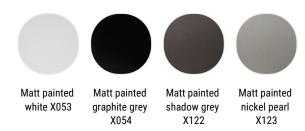

### Structure

Matt painted

Material top

# **STRUCTURE**

# Matt painted

### Designed by Bruno Fattorini

Minima 3.0 by Metrica - design Bruno Fattorini.

Born as an evolution of the Minima 3.0 system, the Sketch version is a collection of hanging bookcases that offers maximum expressive freedom in all the areas of the house. Available in 10 configurations of different width and height and in 4 colours options - white, graphite gray, shadow grey and pearl nickel - Minima 3.0 Sketch organizes your spaces in a creative and functional way.