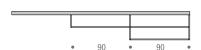

### CABINETS D33

The cabinets are positioned at free choice inside the structure and they are grouped into the categories:

- Units with doors, flap door and two-drawer units L60/L90 D33 H35 cm;
- One-drawer units L60/L90 D33 H16.3 cm.