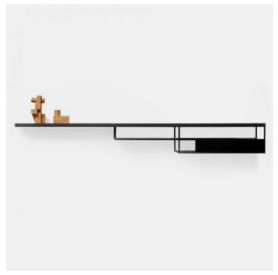

#### CONFIGURATIONS WITH TOP SHELF

Composition MS-1 dimensions L210 D33 H23 cm

Composition MS-2 dimensions L240 D33 H23 cm

Composition MS-3 dimensions L270 D33 H41.5 cm

Composition MS-4 dimensions L300 D33 H41.5 cm

### CABINETS D33

The cabinets are positioned at free choice inside the structure and they are grouped into the categories:

- Units with doors, flap door and two-drawer units L60/L90 D33 H35 cm;
- One-drawer units L60/L90 D33 H16.3 cm.

#### **SKETCH WITH MATERIAL TOP SHELF**

composition MS-1 L210 D33 H23 cm

composition MS-2 L240 D33 H23 cm

composition MS-3 L270 D33 H41.5 cm

composition MS-4 L300 D33 H41.5 cm

**composition MS-5** L360 D33 H41.5 cm