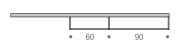

### CABINETS D33

The cabinets are positioned at free choice inside the structure and they are grouped into the categories:

- Units with doors, flap door and two-drawer units L60/L90 D33 H35 cm;
- One-drawer units L60/L90 D33 H16.3 cm.