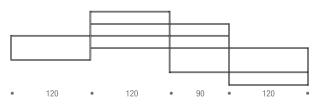

#### CONFIGURATIONS WITHOUT TOP SHELF

Composition S-1 dimensions L185 D33 H74.5 cm

Composition S-2 dimensions L246 D33 H74.5 cm

Composition S-3 dimensions L276 D33 H93 cm

Composition S-4 dimensions L368 D33 H110 cm

#### SKETCH WITHOUT MATERIAL TOP SHELF

 $\textbf{composition S-1} \ \mathsf{L185} \ \mathsf{D33} \ \mathsf{H74.5} \ \mathsf{cm}$ 

**composition S-2** L246 D33 H74.5 cm

composition S-3 L276 D33 H93 cm

composition S-4 L368 D33 H110 cm

 $\textbf{composition S-5} \; \text{L}458 \; \text{D}33 \; \text{H}110 \; \text{cm}$ 