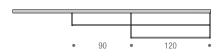

#### CONFIGURATIONS WITH TOP SHELF

Composition MS-1 dimensions L210 D33 H23 cm

Composition MS-2 dimensions L240 D33 H23 cm

Composition MS-3 dimensions L270 D33 H41.5 cm

Composition MS-4 dimensions L300 D33 H41.5 cm