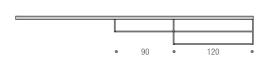

#### CONFIGURATIONS WITH TOP SHELF

Composition MS-1 dimensions L210 D33 H23 cm

Composition MS-2 dimensions L240 D33 H23 cm

Composition MS-3 dimensions L270 D33 H41.5 cm

Composition MS-4 dimensions L300 D33 H41.5 cm