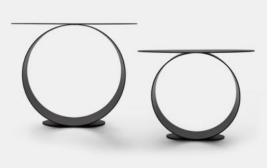

## METODO

Designed by Leonardo Talarico

METODO, A NEW CONCEPT OF COFFEE-TABLE

A pure and rigorous design, featuring clear and precise, yet highly original lines: the brand new Metodo coffee table immediately catches the eye.

It was designed for MDF Italia by Leonardo Talarico, talented designer renowned for his strict excess reduction and his search for essentiality in objects and furnishings design. Conceived according to a rigorous stylistic pattern, Metodo develops its shape in the space by means of circles that, placed on different levels, meet to create both the top and the entire structure.

The result is a simple product, but unforgettable, essential, but with a strong personality. Metodo, perfectly fits into many residential spaces: from the living area next to the sofas, up to the night area, as an ultra-contemporary bedside table. With its silhouette, that from the first look is unmistakable, Metodo is an emotion, well defined in a living space.