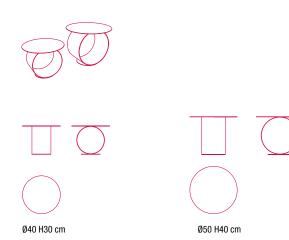

h for essentiality in objects and furnishings design. Conceived according to a rigorous stylistic pattern, Metodo develops its shape in the space by means of circles that, placed on different levels, meet to create both the top and the entire structure.

The result is a simple product, but unforgettable, essential, but with a strong personality. Metodo, perfectly fits into many residential spaces: from the living area next to the sofas, up to the night area, as an ultra-contemporary bedside table. With its silhouette, that from the first look is unmistakable, Metodo is an emotion, well defined in a living space.

WATCH THE VIDEO WITH LEONARDO TALARICO

### STRUCTURE

3mm thick steel structure, powder coated in matt white, matt black nickel and matt shadow grey colour.

#### METODO

H/D/L



## Finishing

The number in the dot corresponds to the number of colour/material finish.

Here below, in the section FINISH OPTIONS, please note all the colours of the materials used for this product.

### LOW TABLE

#### Structure



Matt painted

# Finish options

### STRUCTURE

#### Matt painted





Matt painted white X053 Matt painted Matt painted black nickel shadow grey X101 X122