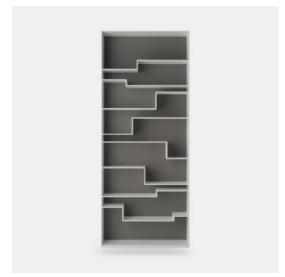

## **MELODY**

### Designed by Neuland Industriedesign

An individual flexible and customised furnishing solution, not just a simple bookcase.

This is Melody's visiting card, offering a comfortable and eye-catching horizontal storage, also for big objects. The layout of the shelves with its gritty graphic pattern, sends an idea of movement, a sort of discreet waving. Functionality and modularity have always been key features for the designer duo Neuland Industriedesign, together with a catchy and innovative design. In this case the module is single, but always vertically revertible, which allows to give horizontal continuity or discontinuity to the shelves, by combining more modules. Offered either in a monochromatic version or with contrast backrest, Melody can be modified in time and space, for unique environments.

#### MELODY

**monochromatic version** L88 D25 H217 cm

version with contrast back L88 D25 H217 cm back finish F057 dove grey F059 medium grey