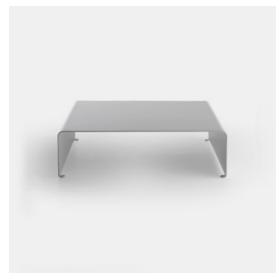

# LA TABLE BASSE

## Designed by Xavier Lust

INDOOR AND OUTDOOR LOW TABLE

Low tables made with a curved natural aluminium sheet. Finish: aluminium lacquered and matt white lacquered. The design of the low table and the peculiarity of the bending in the aluminium sheet produce structural curvatures in the tabletop both in length and transversally. Such curvatures are a specific feature to the low table.

What strikes the most is the sheet: only 6 mm thick!

DOWNLOAD THE OUTDOOR BOOK

## **DIMENSIONS**

VERISON 1: L94 D90 H27 VERISON 2: L125 D90 H27

| indoor/outdoor<br>L90 D94 H27 cm | indoor/outdoor<br>L125 D90 H27 cm |
|----------------------------------|-----------------------------------|