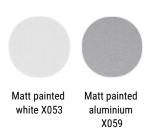

in the tabletop both in length and transversally. Such curvatures are a specific feature to the low table.

What strikes the most is the sheet: only 6 mm thick!

DOWNLOAD THE OUTDOOR BOOK

## **OUTDOOR USE**

All the variants available, are perfect in both indoor and outdoor environments.

## **DIMENSIONS**

VERISON 1: L94 D90 H27 VERISON 2: L125 D90 H27



| indoor/outdoor<br>L90 D94 H27 cm | indoor/outdoor<br>L125 D90 H27 cm |
|----------------------------------|-----------------------------------|

# Finishing

The number in the dot corresponds to the number of colour/material finish.

Here below, in the section FINISH OPTIONS, please note all the colours of the materials used for this product.

## **COFFEE TABLE**

#### Structure



Painted

# Finish options

# STRUCTURE

## Painted