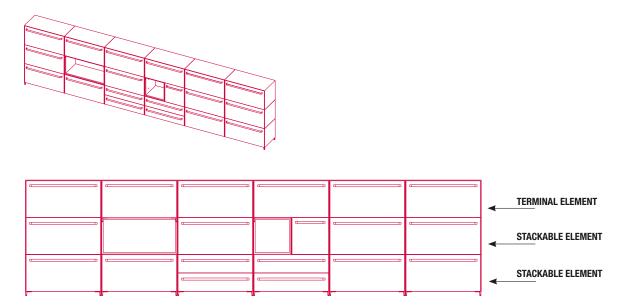

#### **TYPES**

Available in the nominal widths 45 and 90cm, and depth 45cm, they are divided into the following types:

TERMINAL element: height 44.5cm or 22.6cm, depending on the elements;

STACKABLE element: height 43.8 cm or 21.9 cm, depending on the elements.

#### HANDLE I EXAMPLES OF COMPOSITION

#### **COMPOSITION C**