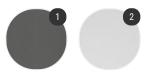

# Finishing

The number in the dot corresponds to the number of colour/material finish.

Here below, in the section FINISH OPTIONS, please note all the colours of the materials used for this product.

### External frame