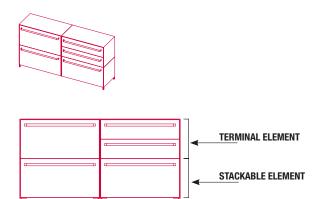

#### **TYPES**

Available in the nominal widths 45 and 90cm, and depth 45cm, they are divided into the following types:

TERMINAL element: height 44.5cm or 22.6cm, depending on the elements;

STACKABLE element: height 43.8 cm or 21.9 cm, depending on the elements.

#### HANDLE I EXAMPLES OF COMPOSITION

#### **COMPOSITION A**