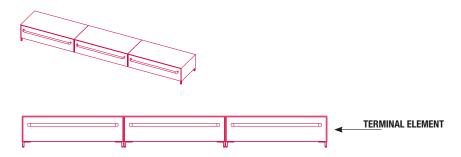

#### **TYPES**

Available in the nominal widths 45 and 90cm, and depth 45cm, they are divided into the following types:

TERMINAL element: height 44.5cm or 22.6cm, depending on the elements;

STACKABLE element: height 43.8 cm or 21.9 cm, depending on the elements.

#### HANDLE I EXAMPLES OF COMPOSITION

#### **COMPOSITION B**