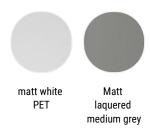

#### **FRAME**

Piece of furniture produced with medium density fibreboard, thickness 2.2cm, covered with a polymeric sheet matt white (PET) or matt lacquered medium grey.

Extruded aluminium handle matt painted to match the storage unit's frame.

## **CABINET**