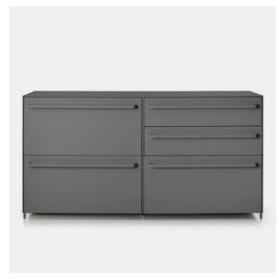

The storage units, are divided into the following categories: door, flap door, open compartment, drawer and double drawer. All versions feature a lacquered back designed for the element to be placed centrally in a room or behind a sofa.

| DRAWER/ FLAP DOOR                                       |                                                         |
|---------------------------------------------------------|---------------------------------------------------------|
|                                                         |                                                         |
| terminal W45 D45 H44.5 cm<br>stackable W45 D45 H43.8 cm | terminal W90 D45 H44.5 cm<br>stackable W90 D45 H43.8 cm |
| DOOR                                                    |                                                         |
|                                                         |                                                         |
| terminal W45 D45 H44.5 cm<br>stackable W45 D45 H43.8 cm | terminal W90 D45 H44.5 cm<br>stackable W90 D45 H43.8 cm |
| DOUBLE DRAWER                                           |                                                         |
|                                                         |                                                         |
| terminal W45 D45 H44.5 cm<br>stackable W45 D45 H43.8 cm | terminal W90 D45 H44.5 cm<br>stackable W90 D45 H43.8 cm |
| SINGLE DRAWER                                           |                                                         |
|                                                         |                                                         |
| terminal W45 D45 H22.6 cm<br>stackable W45 D45 H21.9 cm | terminal W90 D45 H22.6 cm<br>stackable W90 D45 H21.9 cm |
| OPEN COMPARTMENT                                        |                                                         |
|                                                         |                                                         |
| terminal W45 D45 H44.5 cm<br>stackable W45 D45 H43.8 cm | terminal W90 D45 H44.5 cm<br>stackable W90 D45 H43.8 cm |
|                                                         |                                                         |
| terminal W45 D45 H22.6 cm<br>stackable W45 D45 H21.9 cm | terminal W90 D45 H22.6 cm<br>stackable W90 D45 H21.9 cm |