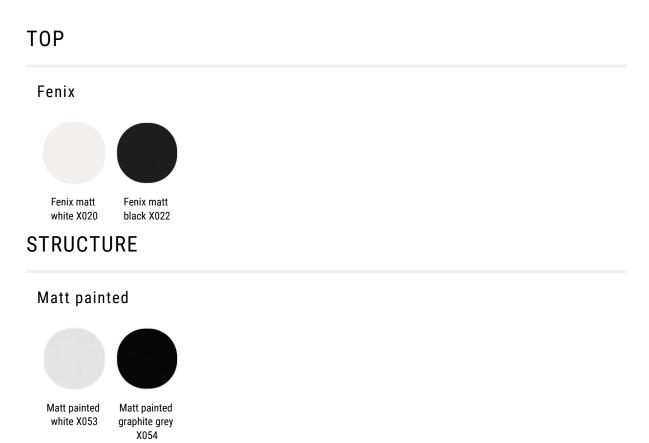

### STRUCTURE AND TOP

Made of a loadbearing structural MD- fibreboard panel and aluminium in thickness 15mm, in matt white or black Fenix®.

Legs are made of cast aluminium with section 15x15mm, powder-coated in matt white or graphite.

# Finish options