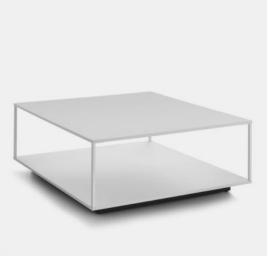

# GRAFO LOW TABLE

**Designed by Victor Vasilev** 

Grafo comes from the designer's desire to endow an object with the "identifying mark" of the iconic products of the MDF Italia collection.

A pure, straightforward graphic quality - part of the company's philosophy – has been the source of inspiration for the project.

The collection is made up of two complementary coffee tables, that allows endless solutions to be developed in accordance to the free, creative interpretation of the customer.

### STRUCTURE AND TOP

Made of a loadbearing structural MD- fibreboard panel and aluminium in thickness 15mm, in matt white or black Fenix®.

Legs are made of cast aluminium with section 15x15mm, powder-coated in matt white or graphite.