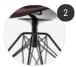

# FLOW STOOL

#### Designed by Jean Marie Massaud

A family of stools of great impact and comfort completing the Flow Collection. Flow Stool in matt white and black shell made from polyurethane, available with VN 4-legged oak base (seat H44, 65 and 78cm), sled base, (seat H44, 65 and 78cm), VN 4-legged base in steel (seat H44, 65 and 78cm) and 4-legged LEM base (seat H44, 65 and 78cm). Optional upholstered PAD.

#### FLOW STOOL

WHITE OR BLACK SHELL

sled base L52 D48 cm seat H44 / H65 / H78 cm

VN 4-legged steel base L56 D56 seat H44 cm L54 D54 seat H65 / 78 cm

LEM 4-legged base L65 D65 seat H44 cm

VN 4-legged oak base L56 D56 seat H44 cm L54 D54 seat H65 / H78 cm