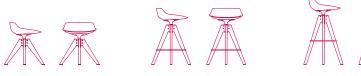

#### Designed by Jean Marie Massaud

A family of stools of great impact and comfort completing the Flow Collection. Flow Stool in matt white and black shell made from polyurethane, available with VN 4-legged oak base (seat H44, 65 and 78cm), sled base, (seat H44, 65 and 78cm), VN 4-legged base in steel (seat H44, 65 and 78cm) and 4-legged LEM base (seat H44, 65 and 78cm). Optional upholstered PAD.

#### FLOW STOOL

WHITE OR BLACK SHELL

sled base L52 D48 cm seat H44 / H65 / H78 cm

VN 4-legged steel base L56 D56 seat H44 cm L54 D54 seat H65 / 78 cm

LEM 4-legged base L65 D65 seat H44 cm

VN 4-legged oak base L56 D56 seat H44 cm L54 D54 seat H65 / H78 cm