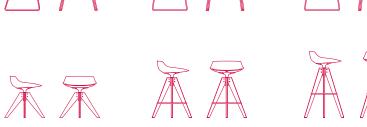

#### Designed by Jean Marie Massaud

A family of stools of great impact and comfort completing the Flow Collection. Flow Stool in matt white and black shell made from polyurethane, available with VN 4-legged oak base (seat H44, 65 and 78cm), sled base, (seat H44, 65 and 78cm), VN 4-legged base in steel (seat H44, 65 and 78cm) and 4-legged LEM base (seat H44, 65 and 78cm). Optional upholstered PAD.

#### FLOW STOOL

WHITE OR BLACK SHELL

sled base L52 D48 cm seat H44 / H65 / H78 cm

VN 4-legged steel base L56 D56 seat H44 cm L54 D54 seat H65 / 78 cm

LEM 4-legged base L65 D65 seat H44 cm

VN 4-legged oak base L56 D56 seat H44 cm L54 D54 seat H65 / H78 cm

#### Base

Sled

VN 4-legged steel base VN 4-legged oak base

LEM 4-legged base