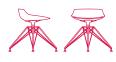

#### FLOW STOOL

WHITE OR BLACK SHELL

sled base L52 D48 cm seat H44 / H65 / H78 cm

VN 4-legged steel base L56 D56 seat H44 cm L54 D54 seat H65 / 78 cm

LEM 4-legged base L65 D65 seat H44 cm

VN 4-legged oak base L56 D56 seat H44 cm L54 D54 seat H65 / H78 cm

#### Base

Sled

VN 4-legged steel base VN 4-legged oak base

LEM 4-legged base