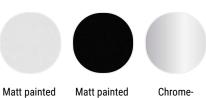

### BASE

Sled

X054

Matt painted white X053

Chromegraphite grey plated

#### VN 4-legged steel base

Matt painted white X053

Matt painted graphite grey X054

#### LEM 4-legged base

Matt painted white X053

Matt painted graphite grey X054