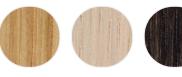

WHITE OR BLACK SHELL

sled base L52 D48 cm seat H44 / H65 / H78 cm







VN 4-legged steel base L56 D56 seat H44 cm L54 D54 seat H65 / 78 cm

LEM 4-legged base L65 D65 seat H44 cm









VN 4-legged oak base L56 D56 seat H44 cm L54 D54 seat H65 / H78 cm



## Finishing

The number in the dot corresponds to the number of colour/material finish.

Here below, in the section FINISH OPTIONS, please note all the colours of the materials used for this product.

### STOOL

#### Base



Sled







VN 4-legged steel base VN 4-legged oak base

LEM 4-legged base

#### Shell



Plastic

# **Finish options**

### BASE

Sled



X054

Matt painted white X053

Chromegraphite grey plated

#### VN 4-legged steel base



Matt painted white X053

Matt painted graphite grey X054

#### VN 4-legged oak base



Natural oak X030

Bleached oak X075

Brown oak

X076

#### LEM 4-legged base





Matt painted white X053

Matt painted graphite grey X054

## SHELL

#### Plastic



Plastic white