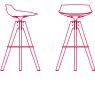

#### FLOW STOOL

WHITE OR BLACK SHELL

sled base L52 D48 cm seat H44 / H65 / H78 cm

VN 4-legged steel base L56 D56 seat H44 cm L54 D54 seat H65 / 78 cm

LEM 4-legged base L65 D65 seat H44 cm

VN 4-legged oak base L56 D56 seat H44 cm L54 D54 seat H65 / H78 cm

#### Base

Sled

VN 4-legged steel base VN 4-legged oak base

LEM 4-legged base