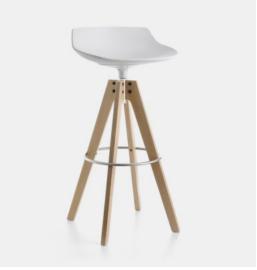

# FLOW STOOL

#### Designed by Jean Marie Massaud

A family of stools of great impact and comfort completing the Flow Collection. Flow Stool in matt white and black shell made from polyurethane, available with VN 4-legged oak base (seat H44, 65 and 78cm), sled base, (seat H44, 65 and 78cm), VN 4-legged base in steel (seat H44, 65 and 78cm) and 4-legged LEM base (seat H44, 65 and 78cm). Optional upholstered PAD.

#### FLOW STOOL

WHITE OR BLACK SHELL

sled base L52 D48 cm seat H44 / H65 / H78 cm

VN 4-legged steel base L56 D56 seat H44 cm L54 D54 seat H65 / 78 cm

LEM 4-legged base L65 D65 seat H44 cm

VN 4-legged oak base L56 D56 seat H44 cm L54 D54 seat H65 / H78 cm