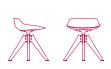

#### Designed by Jean Marie Massaud

A family of stools of great impact and comfort completing the Flow Collection. Flow Stool in matt white and black shell made from polyurethane, available with VN 4-legged oak base (seat H44, 65 and 78cm), sled base, (seat H44, 65 and 78cm), VN 4-legged base in steel (seat H44, 65 and 78cm) and 4-legged LEM base (seat H44, 65 and 78cm). Optional upholstered PAD.

#### FLOW STOOL

WHITE OR BLACK SHELL

sled base L52 D48 cm seat H44 / H65 / H78 cm

VN 4-legged steel base L56 D56 seat H44 cm L54 D54 seat H65 / 78 cm

LEM 4-legged base L65 D65 seat H44 cm

VN 4-legged oak base L56 D56 seat H44 cm L54 D54 seat H65 / H78 cm