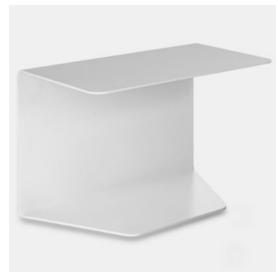

## **COSY LOW TABLE 1**

### Designed by Francesco Rota

Cosy low table 1 is a coffee table designed in large sizes; small architectural solutions with strictly rigorous lines. Coffee table that contrasts with the soft volumes of the padded items to underscore their functional features for MDF Italia's living room.

### STRUCTURE AND FINISHES

Cosy Low Table 1 produced in curved aluminium, thickness 6mm, matt painted with epoxy powders in the colours white or graphite grey.

Recommended for indoor use only.

### **DIMENSION**

L65.6 D40 H43 cm