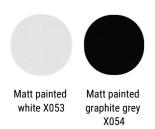

### STRUCTURE AND FINISHES

Cosy Low Table 1 produced in curved aluminium, thickness 6mm, matt painted with epoxy powders in the colours white or graphite grey.

Recommended for indoor use only.

#### Structure

Matt painted

# Finish options

## **STRUCTURE**

### Matt painted