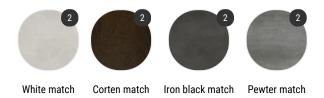

## SIDE TABLES

#### Structure

#### White match

Structure in matt white goffered painted X124

#### Corten match

Corten ceramic top X010

Structure matt corten goffered painted X128

#### Iron black match

Top in matt black calce ceramic

Structure in black iron goffered painted X130

#### Pewter match

Top in matt medium grey pietra di Savoia ceramic

Structure in matt pewter goffered painted X129