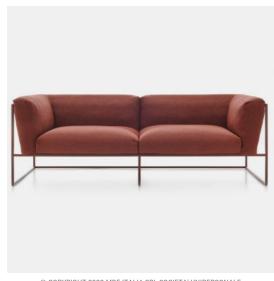

# **ARPA**

### Designed by Ramón Esteve

INDOOR AND OUTDOOR SOFA, ARMCHAIR, POUF AND SIDE TABLE

As its name implies, ARPA Collection is inspired by the harp, one of the most beautiful and mesmerizing musical instruments. Unlike the meticulous work involved in manufacturing a harp, in designing this collection, rigorous paring down was applied, resolving each piece with the least possible number of elements.

ARPA collection combines the stability of the orthogonal external shape with the softness and comfort of the inner cushion shell. The thin strings add elegance and fineness to every piece, giving a special sense of lightness, as if the whole cushion mass was hanging from the structure.

#### SOFA 3S

L220 D87 H70 cm seat H46 D60 cm