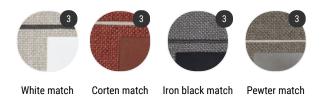

# ARMCHAIR, SOFA AND POUF

#### Structure

#### White match

Covers -Ramiro ecru R550

Cord - matt anthracite grey

Structure matt white goffered painted X124

#### Corten match

Cover -Ramiro dark orange R553

Cord - matt ecru grey

Structure matt corten goffered painted X128

#### Iron black match

Cover -Ramiro titanium R551

Cord - matt anthracite grey

Structure black iron goffered painted X130

#### Pewter match

Cover -Ramiro pewter R552

Cord - matt ecru grey

Structure matt pewter goffered painted X129