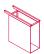

PC HOLDER

single version, for single desk double version, for front seat version