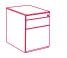

#### **OFFICE CABINETS**

THREE DRAWERS + stationery drawer L43 D58 H56

DRAWER + FILING UNIT + stationery drawer L43 D58 H56

**OFFICE CABINETS BASIC** 

front seat version

H75 L320 D180

**THREE DRAWERS** + stationery tray L42 D53,5 H50,5