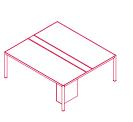

#### DATTILO: EXAMPLES OF CONFIGURATION

(all dimensions)

Desks with front seats with cable management top

Single desk with cable management top (all dimensions)

Desks with front seats with 2 cable management tops (180 x 320 cm)