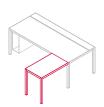

### **DESK 3.0**

### Designed by Francesco Bettoni, Bruno Fattorini

Family of workstations composed of aluminium frame and HPL tabletop, either in black, white or medium grey. Monochrome tables are complete with inspectionable raceway for wiring and cable access spring. The following versions are available: single version (desktop) with cable management tabletop and double version (with front seats) with cable management tabletop. Accessories available for workstations: dattilo L90 D55, cable management door, PC holder and chest of drawers.

Built-in tabletops, with excellent stability and flatness, no fittings required.

DESK 3.0

H/D/L

single version H75 L160/180/200/220 D80 H75 L160/180/200/220 D90

front seat version H75 L160/180/200/220 D180