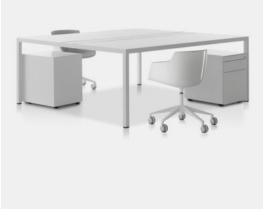

### **DESK 3.0**

### Designed by Francesco Bettoni, Bruno Fattorini

Family of workstations composed of aluminium frame and HPL tabletop, either in black, white or medium grey. Monochrome tables are complete with inspectionable raceway for wiring and cable access spring. The following versions are available: single version (desktop) with cable management tabletop and double version (with front seats) with cable management tabletop. Accessories available for workstations: dattilo L90 D55, cable management door, PC holder and chest of drawers.

Built-in tabletops, with excellent stability and flatness, no fittings required.

DESK 3.0

H/D/L

single version H75 L160/180/200/220 D80 H75 L160/180/200/220 D90

front seat version H75 L160/180/200/220 D180