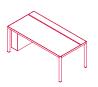

Built-in tabletops, with excellent stability and flatness, no fittings required.

DESK 3.0

H/D/L

single version H75 L160/180/200/220 D80 H75 L160/180/200/220 D90

front seat version H75 L160/180/200/220 D180

**dattilo** H75 L90 D55