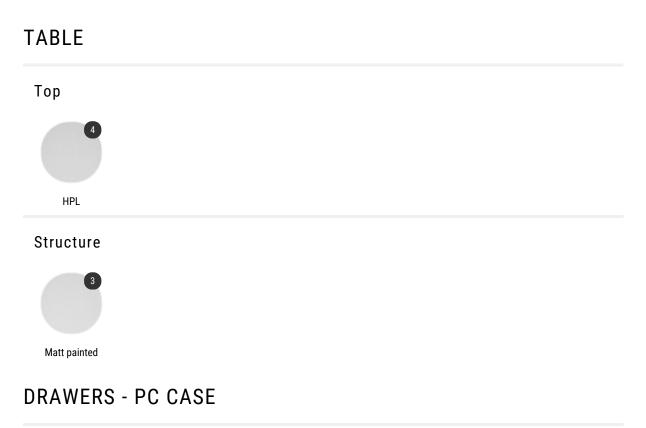

## Finishing

The number in the dot corresponds to the number of colour/material finish.

Here below, in the section FINISH OPTIONS, please note all the colours of the materials used for this product.

Structure

Matt painted

## **Finish options**

Matt painted white X053

Matt painted Matt painted medium grey graphite grey X054