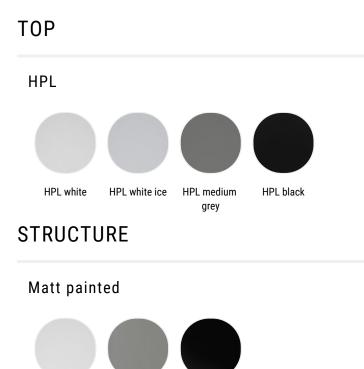

### TOPS

Cable management tops and tabletops in HPL: high-pressure laminate, with structural aluminium sheets inside. 8 mm thick.

Colours white, medium grey and black according to the frame. Also available the HPL version in the colour ice white, certified in compliance with standard UNI EN13722 and UNI EN13721.

## Finishing

The number in the dot corresponds to the number of colour/material finish.

Here below, in the section FINISH OPTIONS, please note all the colours of the materials used for this product.

Structure

Matt painted

## **Finish options**

Matt painted white X053

Matt painted Matt painted medium grey graphite grey X054