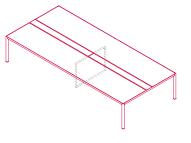

#### DATTILO: EXAMPLES OF CONFIGURATION

(all dimensions)

Desks with front seats with cable management top

Single desk with cable management top (all dimensions)

Desks with front seats with 2 cable management tops (180 x 320 cm)