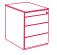

#### **OFFICE CABINETS**

THREE DRAWERS + stationery drawer L43 D58 H56

DRAWER + FILING UNIT + stationery drawer L43 D58 H56

**OFFICE CABINETS BASIC** 

front seat version

H75 L320 D180

**THREE DRAWERS** + stationery tray L42 D53,5 H50,5