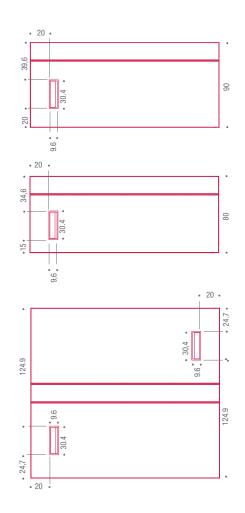

Built-in tabletops, with excellent stability and flatness, no fittings required.

DESK 3.0

H/D/L

single version H75 L160/180/200/220 D80 H75 L160/180/200/220 D90

front seat version H75 L160/180/200/220 D180

**dattilo** H75 L90 D55

#### DATTILO: EXAMPLES OF CONFIGURATION

(all dimensions)

Desks with front seats with cable management top

Single desk with cable management top (all dimensions)

Desks with front seats with 2 cable management tops (180 x 320 cm)